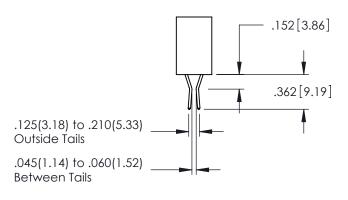

#### **Contact Code 558**

### Contact Code 559

#### **Contact Code 560**

INSULATOR MATERIAL: THERMOPLASTIC POLYESTER, UL 94V-0 DAP MATERIAL AVAILABLE UPON REQUEST

CONTACT MATERIAL; COPPER ALLOY CONTACT PLATING: GOLD ON THE MATING AREA, TIN PLATING ON THE CONTACT TAILS, NICKEL UNDERPLATE