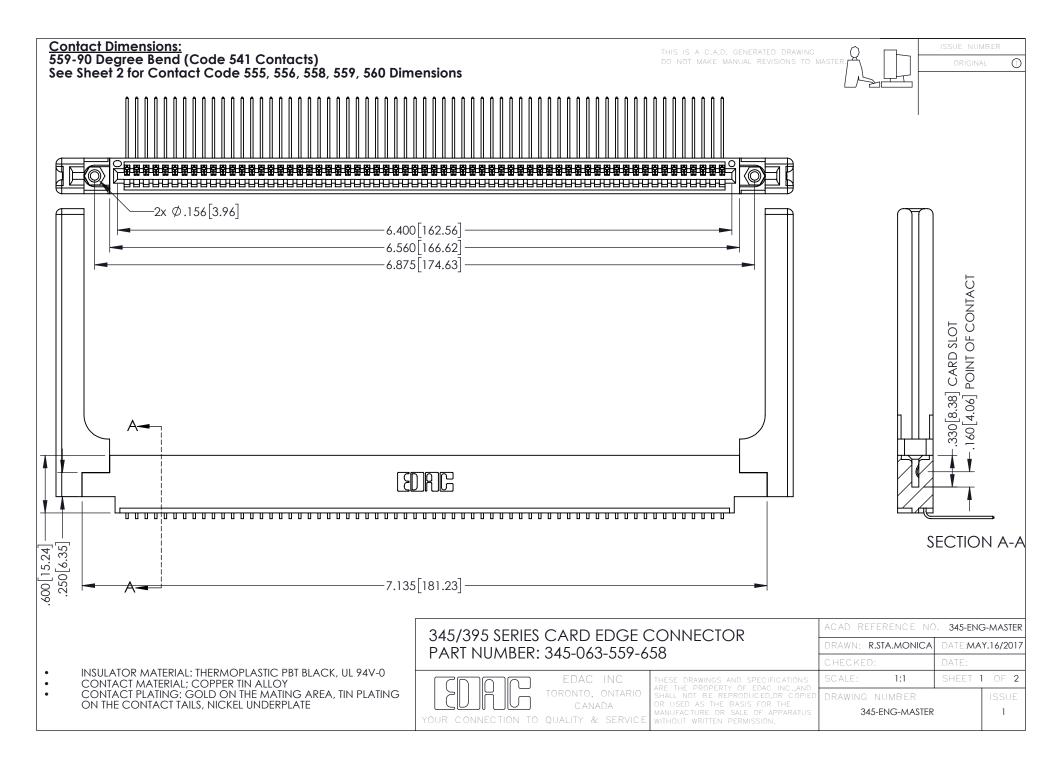

## 345/395 SERIES CARD EDGE CONNECTOR CONTACT CODE 555,556,558,559,560 DIMENSIONS

YOUR CONNECTION TO QUALITY & SERVICE

|   | ACAD REFERENCE NO. 345-ENG-MASTER |                  |
|---|-----------------------------------|------------------|
|   | DRAWN: R.STA.MONICA               | DATE:MAY.16/2017 |
|   | CHECKED:                          | DATE:            |
|   | SCALE: 1:1                        | SHEET 2 OF 2     |
| D | DRAWING NUMBER                    | ISSUE            |