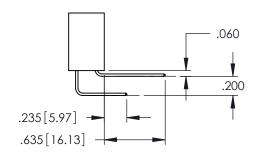

#### **Contact Code 558**

### Contact Code 559

#### **Contact Code 560**

INSULATOR MATERIAL: THERMOPLASTIC POLYESTER, UL 94V-0 DAP MATERIAL AVAILABLE UPON REQUEST

CONTACT MATERIAL; COPPER ALLOY CONTACT PLATING: GOLD ON THE MATING AREA, TIN PLATING ON THE CONTACT TAILS, NICKEL UNDERPLATE