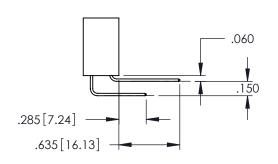

#### **Contact Code 558**

### Contact Code 559

#### **Contact Code 560**

INSULATOR MATERIAL: THERMOPLASTIC POLYESTER, UL 94V-0 DAP MATERIAL AVAILABLE UPON REQUEST

CONTACT MATERIAL; COPPER ALLOY CONTACT PLATING: GOLD ON THE MATING AREA, TIN PLATING ON THE CONTACT TAILS, NICKEL UNDERPLATE