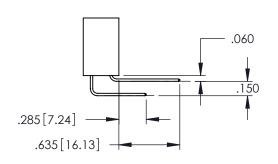

#### **Contact Code 560**

INSULATOR MATERIAL: THERMOPLASTIC POLYESTER, UL 94V-0 DAP MATERIAL AVAILABLE UPON REQUEST

CONTACT MATERIAL; COPPER ALLOY CONTACT PLATING: GOLD ON THE MATING AREA, TIN PLATING ON THE CONTACT TAILS, NICKEL UNDERPLATE