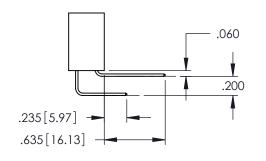

#### **Contact Code 558**

### Contact Code 559

#### **Contact Code 560**

INSULATOR MATERIAL: THERMOPLASTIC POLYESTER, UL 94V-0 DAP MATERIAL AVAILABLE UPON REQUEST

CONTACT MATERIAL; COPPER ALLOY CONTACT PLATING: GOLD ON THE MATING AREA, TIN PLATING ON THE CONTACT TAILS, NICKEL UNDERPLATE

## 345/395 SERIES CARD EDGE CONNECTOR CONTACT CODE 555,556,558,559,560 DIMENSIONS

YOUR CONNECTION TO QUALITY & SERVICE

|   | ACAD REFERENCE NO. 345-ENG-MASTER |                  |
|---|-----------------------------------|------------------|
|   | DRAWN: R.STA.MONICA               | DATE:MAY.16/2017 |
|   | CHECKED:                          | DATE:            |
|   | SCALE: 1:1                        | SHEET 2 OF 2     |
| D | DRAWING NUMBER                    | ISSUE            |

345-ENG-MASTE