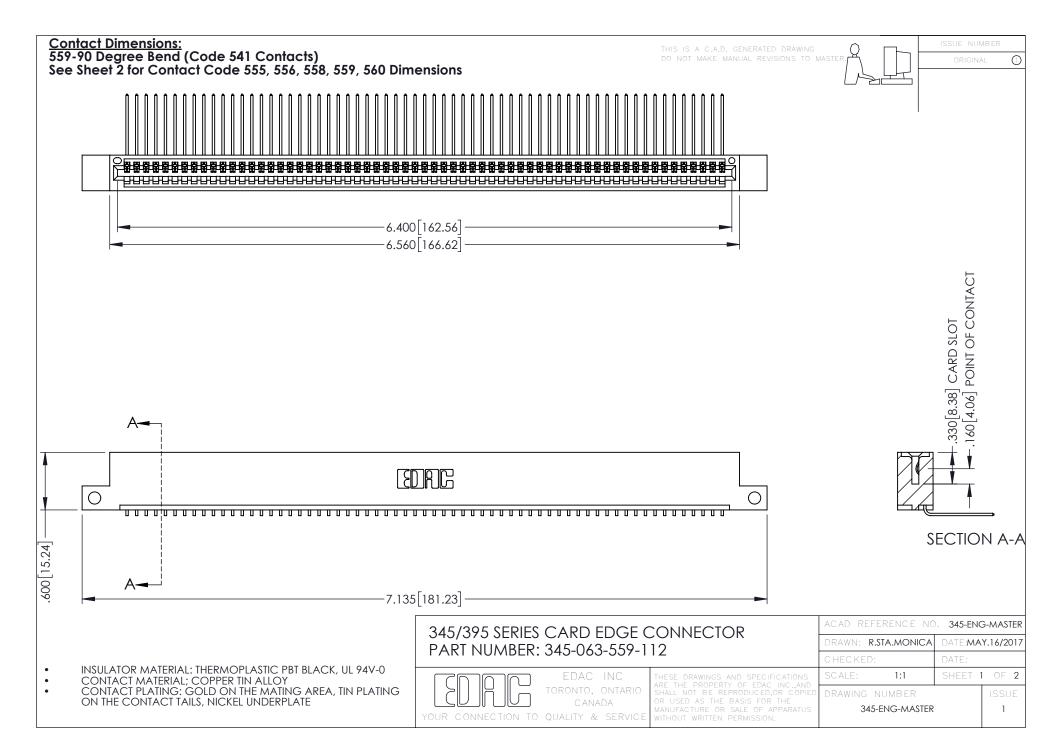

## 345/395 SERIES CARD EDGE CONNECTOR CONTACT CODE 555,556,558,559,560 DIMENSIONS

YOUR CONNECTION TO QUALITY & SERVICE

|   | ACAD REFERENCE NO. 345-ENG-MASTER |                  |
|---|-----------------------------------|------------------|
|   | DRAWN: R.STA.MONICA               | DATE:MAY.16/2017 |
|   | CHECKED:                          | DATE:            |
|   | SCALE: 1:1                        | SHEET 2 OF 2     |
| D | DRAWING NUMBER                    | ISSUE            |