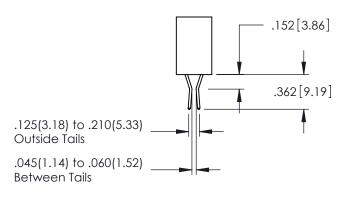

#### **Contact Code 558**

### Contact Code 559

#### **Contact Code 560**

INSULATOR MATERIAL: THERMOPLASTIC POLYESTER, UL 94V-0 DAP MATERIAL AVAILABLE UPON REQUEST

CONTACT MATERIAL; COPPER ALLOY CONTACT PLATING: GOLD ON THE MATING AREA, TIN PLATING ON THE CONTACT TAILS, NICKEL UNDERPLATE

## 345/395 SERIES CARD EDGE CONNECTOR CONTACT CODE 555,556,558,559,560 DIMENSIONS

YOUR CONNECTION TO QUALITY & SERVICE

|   | ACAD REFERENCE NO. 345-ENG-MASTER |                  |
|---|-----------------------------------|------------------|
|   | DRAWN: R.STA.MONICA               | DATE:MAY.16/2017 |
|   | CHECKED:                          | DATE:            |
|   | SCALE: 1:1                        | SHEET 2 OF 2     |
| D | DRAWING NUMBER                    | ISSUE            |

345-ENG-MASTER

#