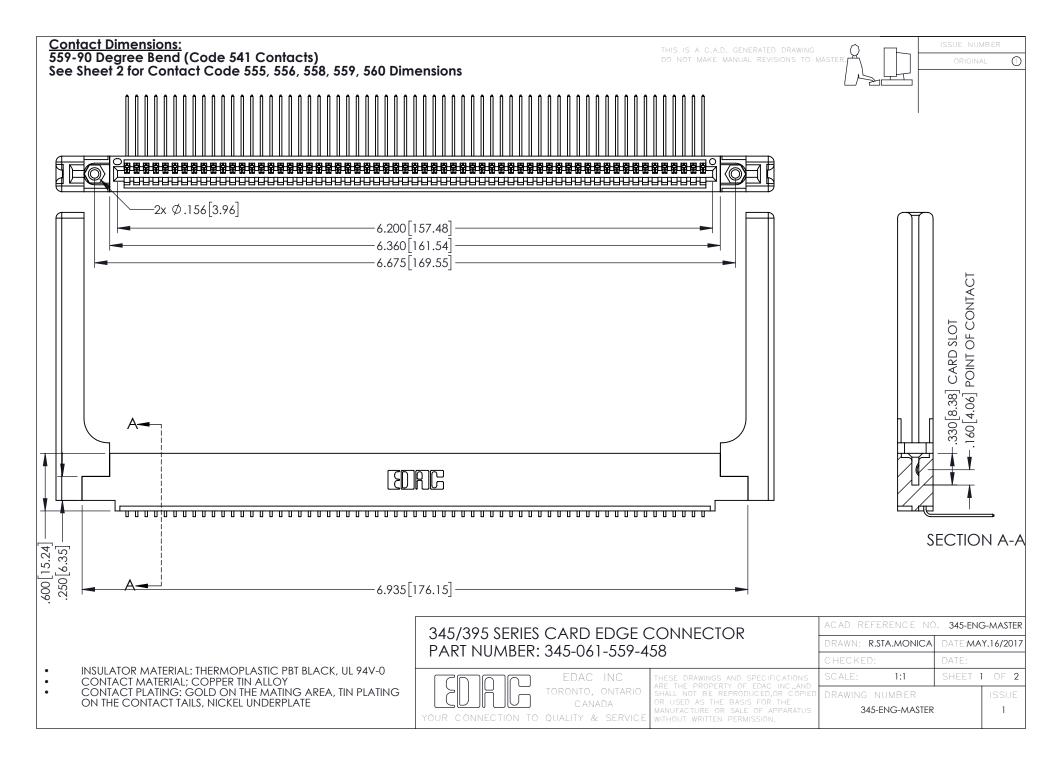

345/395 SERIES CARD EDGE CONNECTOR CONTACT CODE 555,556,558,559,560 DIMENSIONS

YOUR CONNECTION TO QUALITY & SERVICE

ACAD REFERENCE NO. 345-ENG-MASTER DATE:MAY.16/2017 DRAWN: R.STA.MONICA 1:1 SHEET 2 OF 2 345-ENG-MASTER