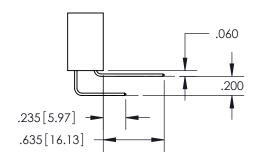

ISSUE NUMBER ORIGINAL

1

**Contact Code 558** 

**Contact Dimensions:** 558-90 Degree Bend (Code 541 Contacts) See Sheet 2 for Contact Code 555, 556, 558, 559, 560 Dimensions

INSULATOR MATERIAL: THERMOPLASTIC PBT, UL 94V-0 CONTACT MATERIAL; COPPER TIN ALLOY CONTACT PLATING: GOLD ON THE MATING AREA, TIN PLATING ON THE CONTACT TAILS, NICKEL UNDERPLATE