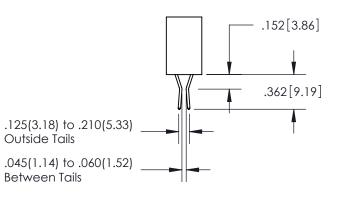

## Contact Code 559

**Contact Code 560** 

- INSULATOR MATERIAL: THERMOPLASTIC POLYESTER, UL 94V-0
- DAP MATERIAL AVAILABLE UPON REQUEST
- CONTACT MATERIAL; COPPER ALLOY

CONTACT PLATING: GOLD ON THE MATING AREA, TIN PLATING ON THE CONTACT TAILS, NICKEL UNDERPLATE