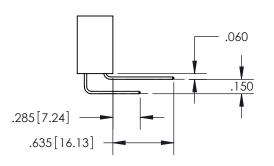

## Contact Code 559

**Contact Code 560** 

- INSULATOR MATERIAL: THERMOPLASTIC POLYESTER, UL 94V-0
- DAP MATERIAL AVAILABLE UPON REQUEST
- CONTACT MATERIAL; COPPER ALLOY

CONTACT PLATING: GOLD ON THE MATING AREA, TIN PLATING ON THE CONTACT TAILS, NICKEL UNDERPLATE