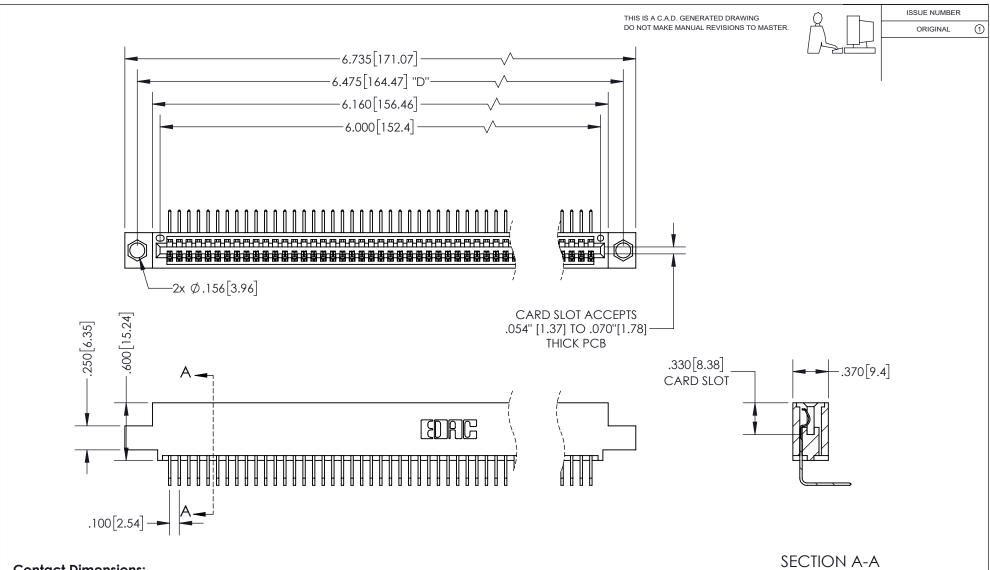

**Contact Dimensions:** 558-90 Degree Bend (Code 541 Contacts) See Sheet 2 for Contact Code 555, 556, 558, 559, 560 Dimensions

INSULATOR MATERIAL: THERMOPLASTIC PBT, UL 94V-0 CONTACT MATERIAL; COPPER TIN ALLOY CONTACT PLATING: GOLD ON THE MATING AREA, TIN PLATING ON THE CONTACT TAILS, NICKEL UNDERPLATE

## 345/395 SERIES CARD EDGE CONNECTOR PART NUMBER: 345-059-558-404

YOUR CONNECTION TO QUALITY & SERVICE

**EDAC INC** TORONTO, ONTARIO CANADA

THESE DRAWINGS AND SPECIFICATIONS ARE THE PROPERTY OF EDAC INC.,AND SHALL NOT BE REPRODUCED, OR COPIED OR USED AS THE BASIS FOR THE MANUFACTURE OR SALE OF APPARATUS WITHOUT WRITTEN PERMISSION.

ISSUE NUMBER ORIGINAL

1

**Contact Code 558** 