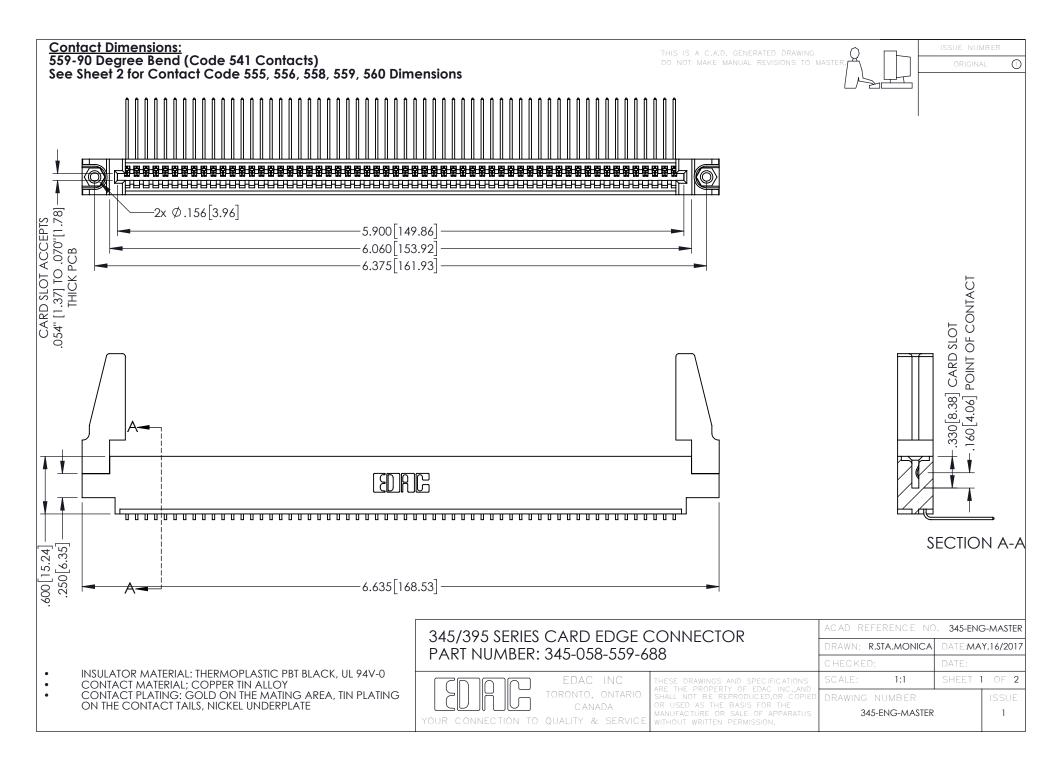

**Contact Code 558** 

Contact Code 559

Contact Code 560

INSULATOR MATERIAL: THERMOPLASTIC POLYESTER, UL 94V-0 DAP MATERIAL AVAILABLE UPON REQUEST

CONTACT MATERIAL; COPPER ALLOY CONTACT PLATING: GOLD ON THE MATING AREA, TIN PLATING ON THE CONTACT TAILS, NICKEL UNDERPLATE

345/395 SERIES CARD EDGE CONNECTOR CONTACT CODE 555,556,558,559,560 DIMENSIONS

YOUR CONNECTION TO QUALITY & SERVICE

ACAD REFERENCE NO. 345-ENG-MASTER DATE:MAY.16/2017 DRAWN: R.STA.MONICA 1:1 SHEET 2 OF 2

345-ENG-MASTER

## **Mouser Electronics**

**Authorized Distributor** 

Click to View Pricing, Inventory, Delivery & Lifecycle Information:

EDAC:

345-058-559-688