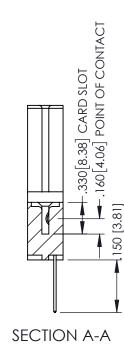

345/395 SERIES CARD EDGE CONNECTOR CONTACT CODE 555,556,558,559,560 DIMENSIONS

.060

.150

YOUR CONNECTION TO QUALITY & SERVICE

|    | ACAD REFERENCE NO   | . 345-ENG-MASTER |
|----|---------------------|------------------|
|    | DRAWN: R.STA.MONICA | DATE:MAY.16/2017 |
| )  | CHECKED:            | DATE:            |
| ,  | SCALE: 1:1          | SHEET 2 OF 2     |
| ĒD | DRAWING NUMBER      | ISSUE            |

**Contact Code 555** 

**Contact Code 556** 

.152[3.86] .362 [9.19] .125(3.18) to .210(5.33) Outside Tails .045(1.14) to .060(1.52) Between Tails

**Contact Code 558** 

Contact Code 559

**Contact Code 560** 