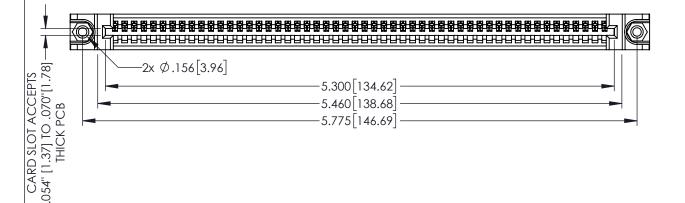

345/395 SERIES CARD EDGE CONNECTOR PART NUMBER: 345-052-540-488

YOUR CONNECTION TO QUALITY & SERVICE

| ACAD REFERENCE NO. 345-ENG-MASTER |                 |           |  |
|-----------------------------------|-----------------|-----------|--|
| DRAWN: R.STA.MONICA               | DATE: <b>MA</b> | Y.16/2017 |  |
| CHECKED:                          | DATE:           |           |  |
| SCALE: 1:1                        | SHEET 1         | OF 2      |  |
| DRAWING NUMBER                    |                 | ISSUE     |  |
| 345-ENG-MASTER                    |                 | 1         |  |

<u>Contact Dimensions:</u>
540-Wire Wrap .025 Sq.(0.64 Sq.) - Tail LG=.560(14.22)
.100 (2.54) Contact Spacing x .200 (5.08) Row Spacing

1

INSULATOR MATERIAL: THERMOPLASTIC PBT BLACK, UL 94V-0

CONTACT MATERIAL; COPPER TIN ALLOY CONTACT PLATING: GOLD ON THE MATING AREA, TIN PLATING ON THE CONTACT TAILS, NICKEL UNDERPLATE