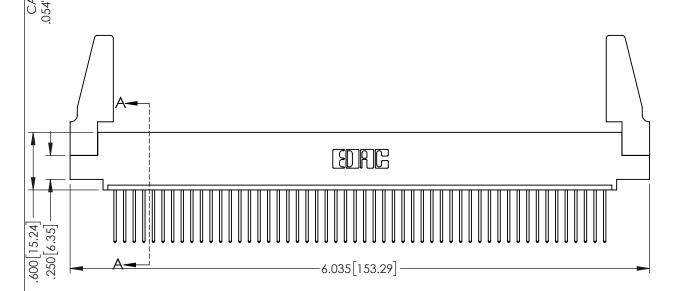

345/395 SERIES CARD EDGE CONNECTOR PART NUMBER: 345-052-540-488

YOUR CONNECTION TO QUALITY & SERVICE

| ACAD REFERENCE NO. 345-ENG-MASTER |                 |           |  |
|-----------------------------------|-----------------|-----------|--|
| DRAWN: R.STA.MONICA               | DATE: <b>MA</b> | Y.16/2017 |  |
| CHECKED:                          | DATE:           |           |  |
| SCALE: 1:1                        | SHEET 1         | OF 2      |  |
| DRAWING NUMBER                    |                 | ISSUE     |  |
| 345-ENG-MASTER                    |                 | 1         |  |

<u>Contact Dimensions:</u>
540-Wire Wrap .025 Sq.(0.64 Sq.) - Tail LG=.560(14.22)
.100 (2.54) Contact Spacing x .200 (5.08) Row Spacing

1

INSULATOR MATERIAL: THERMOPLASTIC PBT BLACK, UL 94V-0

CONTACT MATERIAL; COPPER TIN ALLOY CONTACT PLATING: GOLD ON THE MATING AREA, TIN PLATING ON THE CONTACT TAILS, NICKEL UNDERPLATE