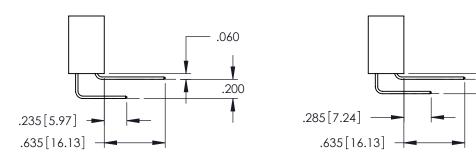

345/395 SERIES CARD EDGE CONNECTOR CONTACT CODE 555,556,558,559,560 DIMENSIONS

.060

.150

YOUR CONNECTION TO QUALITY & SERVICE

|    | ACAD REFERENCE NO   | . 345-ENG-MASTER |
|----|---------------------|------------------|
|    | DRAWN: R.STA.MONICA | DATE:MAY.16/2017 |
| )  | CHECKED:            | DATE:            |
| ,  | SCALE: 1:1          | SHEET 2 OF 2     |
| ĒD | DRAWING NUMBER      | ISSUE            |