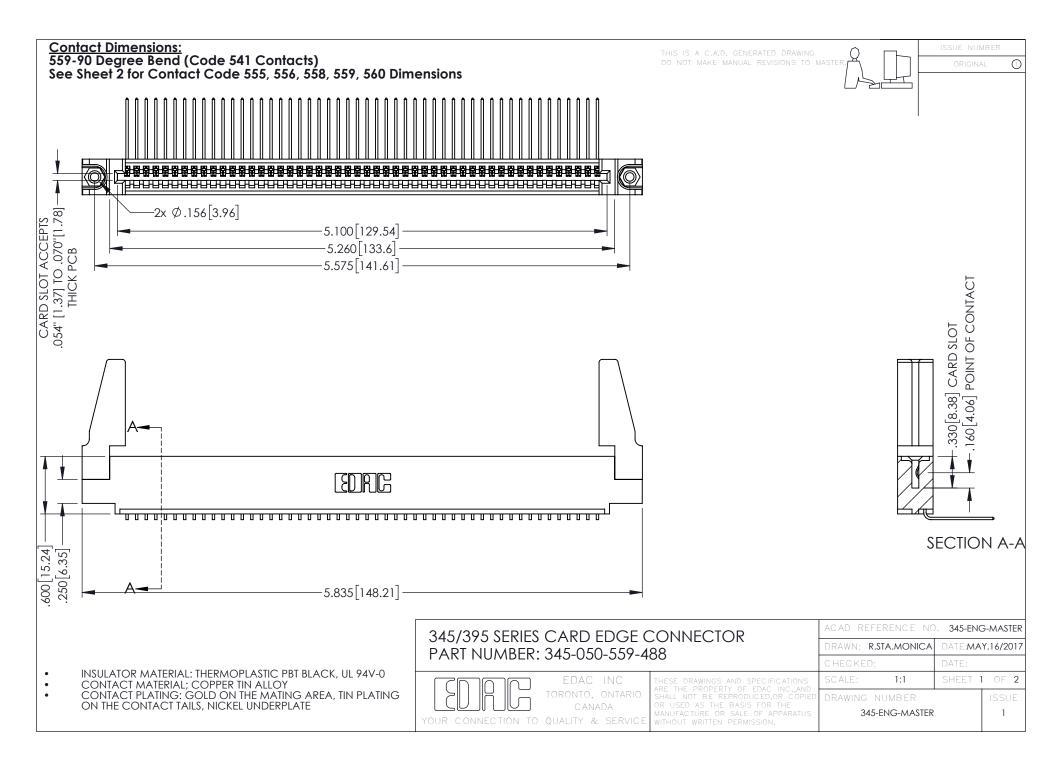

345/395 SERIES CARD EDGE CONNECTOR CONTACT CODE 555,556,558,559,560 DIMENSIONS

YOUR CONNECTION TO QUALITY & SERVICE

ACAD REFERENCE NO. 345-ENG-MASTER DATE:MAY.16/2017 DRAWN: R.STA.MONICA 1:1 SHEET 2 OF 2

345-ENG-MASTER