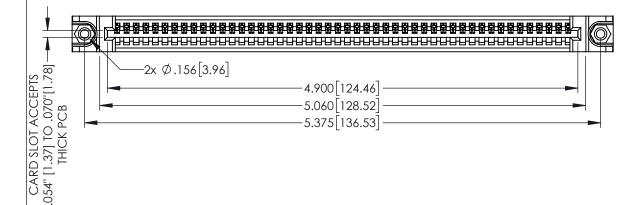

<u>Contact Dimensions:</u>
521-P.C. Tail .025 Sq.(0.64 Sq.) - Tail LG=.150(3.81)
.100 (2.54) Contact Spacing x .200 (5.08) Row Spacing

1

INSULATOR MATERIAL: THERMOPLASTIC PBT BLACK, UL 94V-0

CONTACT MATERIAL; COPPER TIN ALLOY

CONTACT PLATING: GOLD ON THE MATING AREA, TIN PLATING ON THE CONTACT TAILS, NICKEL UNDERPLATE

| 345/395 SERIES CARD EDGE CONNECTOR |
|------------------------------------|
| PART NUMBER: 345-048-521-488       |

YOUR CONNECTION TO QUALITY & SERVICE

| ACAD REFERENCE NO. 345-ENG-MASTER |                 |           |  |  |
|-----------------------------------|-----------------|-----------|--|--|
| DRAWN: R.STA.MONICA               | DATE: <b>MA</b> | Y.16/2017 |  |  |
| CHECKED:                          | DATE:           |           |  |  |
| SCALE: 1:1                        | SHEET 1         | OF 2      |  |  |
| DRAWING NUMBER                    |                 | ISSUE     |  |  |
| 345-FNG-MASTER                    |                 | 1 1       |  |  |