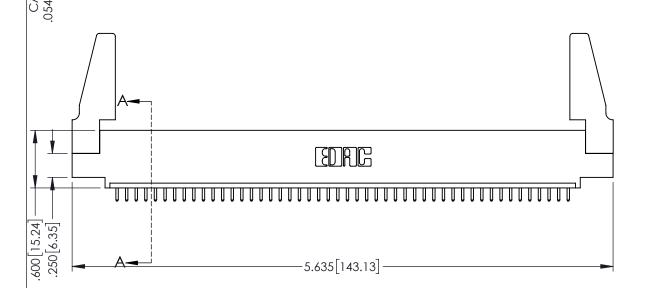

<u>Contact Dimensions:</u>
521-P.C. Tail .025 Sq.(0.64 Sq.) - Tail LG=.150(3.81)
.100 (2.54) Contact Spacing x .200 (5.08) Row Spacing

1

INSULATOR MATERIAL: THERMOPLASTIC PBT BLACK, UL 94V-0

CONTACT MATERIAL; COPPER TIN ALLOY

CONTACT PLATING: GOLD ON THE MATING AREA, TIN PLATING ON THE CONTACT TAILS, NICKEL UNDERPLATE

| 345/395 SERIES CARD EDGE CONNECTOR |
|------------------------------------|
| PART NUMBER: 345-048-521-488       |

YOUR CONNECTION TO QUALITY & SERVICE

| ACAD REFERENCE NO. 345-ENG-MASTER |                 |           |  |  |
|-----------------------------------|-----------------|-----------|--|--|
| DRAWN: R.STA.MONICA               | DATE: <b>MA</b> | Y.16/2017 |  |  |
| CHECKED:                          | DATE:           |           |  |  |
| SCALE: 1:1                        | SHEET 1         | OF 2      |  |  |
| DRAWING NUMBER                    |                 | ISSUE     |  |  |
| 345-FNG-MASTER                    |                 | 1 1       |  |  |