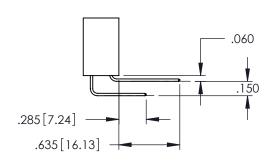

TERIAL; COPPER TIN ALLOY

CONTACT PLATING: GOLD ON THE MATING AREA, TIN PLATING ON THE CONTACT TAILS, NICKEL UNDERPLATE

| 345/395 SERIES CARD EDGE CONNECTOR |
|------------------------------------|
| PART NUMBER: 345-048-521-488       |

YOUR CONNECTION TO QUALITY & SERVICE

| ACAD REFERENCE NO. 345-ENG-MASTER |                 |           |  |  |
|-----------------------------------|-----------------|-----------|--|--|
| DRAWN: R.STA.MONICA               | DATE: <b>MA</b> | Y.16/2017 |  |  |
| CHECKED:                          | DATE:           |           |  |  |
| SCALE: 1:1                        | SHEET 1         | OF 2      |  |  |
| DRAWING NUMBER                    |                 | ISSUE     |  |  |
| 345-FNG-MASTER                    |                 | 1 1       |  |  |









#### **Contact Code 558**

### Contact Code 559

#### **Contact Code 560**

INSULATOR MATERIAL: THERMOPLASTIC POLYESTER, UL 94V-0 DAP MATERIAL AVAILABLE UPON REQUEST

CONTACT MATERIAL; COPPER ALLOY CONTACT PLATING: GOLD ON THE MATING AREA, TIN PLATING ON THE CONTACT TAILS, NICKEL UNDERPLATE

## 345/395 SERIES CARD EDGE CONNECTOR CONTACT CODE 555,556,558,559,560 DIMENSIONS

YOUR CONNECTION TO QUALITY & SERVICE

|   | ACAD REFERENCE NO. 345-ENG-MASTER |                  |  |  |
|---|-----------------------------------|------------------|--|--|
|   | DRAWN: R.STA.MONICA               | DATE:MAY.16/2017 |  |  |
|   | CHECKED:                          | DATE:            |  |  |
|   | SCALE: 1:1                        | SHEET 2 OF 2     |  |  |
| D | DRAWING NUMBER                    | ISSUE