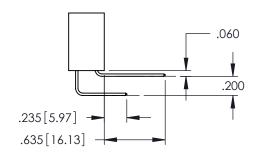

MATERIAL; COPPER TIN ALLOY

CONTACT PLATING: GOLD ON THE MATING AREA, TIN PLATING ON THE CONTACT TAILS, NICKEL UNDERPLATE

| 345/395 SERIES CARD EDGE CONNECTOR |
|------------------------------------|
| PART NUMBER: 345-048-521-488       |

YOUR CONNECTION TO QUALITY & SERVICE

| ACAD REFERENCE NO. 345-ENG-MASTER |                 |           |  |  |
|-----------------------------------|-----------------|-----------|--|--|
| DRAWN: R.STA.MONICA               | DATE: <b>MA</b> | Y.16/2017 |  |  |
| CHECKED:                          | DATE:           |           |  |  |
| SCALE: 1:1                        | SHEET 1         | OF 2      |  |  |
| DRAWING NUMBER                    |                 | ISSUE     |  |  |
| 345-FNG-MASTER                    |                 | 1 1       |  |  |









#### **Contact Code 558**

### Contact Code 559

#### **Contact Code 560**

INSULATOR MATERIAL: THERMOPLASTIC POLYESTER, UL 94V-0 DAP MATERIAL AVAILABLE UPON REQUEST

CONTACT MATERIAL; COPPER ALLOY CONTACT PLATING: GOLD ON THE MATING AREA, TIN PLATING ON THE CONTACT TAILS, NICKEL UNDERPLATE

## 345/395 SERIES CARD EDGE CONNECTOR CONTACT CODE 555,556,558,559,560 DIMENSIONS

YOUR CONNECTION TO QUALITY & SERVICE

|   | ACAD REFERENCE NO. 345-ENG-MASTER |                  |  |  |
|---|-----------------------------------|------------------|--|--|
|   | DRAWN: R.STA.MONICA               | DATE:MAY.16/2017 |  |  |
|   | CHECKED:                          | DATE:            |  |  |
|   | SCALE: 1:1                        | SHEET 2 OF 2     |  |  |
| D | DRAWING NUMBER                    | ISS