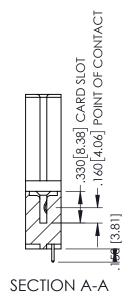

<u>Contact Dimensions:</u>
521-P.C. Tail .025 Sq.(0.64 Sq.) - Tail LG=.150(3.81)
.100 (2.54) Contact Spacing x .200 (5.08) Row Spacing

1

INSULATOR MATERIAL: THERMOPLASTIC PBT BLACK, UL 94V-0

CONTACT MATERIAL; COPPER TIN ALLOY

CONTACT PLATING: GOLD ON THE MATING AREA, TIN PLATING ON THE CONTACT TAILS, NICKEL UNDERPLATE

| 345/395 SERIES CARD EDGE CONNECTOR |
|------------------------------------|
| PART NUMBER: 345-048-521-488       |

YOUR CONNECTION TO QUALITY & SERVICE

| ACAD REFERENCE NO. 345-ENG-MASTER |                 |           |  |  |
|-----------------------------------|-----------------|-----------|--|--|
| DRAWN: R.STA.MONICA               | DATE: <b>MA</b> | Y.16/2017 |  |  |
| CHECKED:                          | DATE:           |           |  |  |
| SCALE: 1:1                        | SHEET 1         | OF 2      |  |  |
| DRAWING NUMBER                    |                 | ISSUE     |  |  |
| 345-FNG-MASTER                    |                 | 1 1       |  |  |