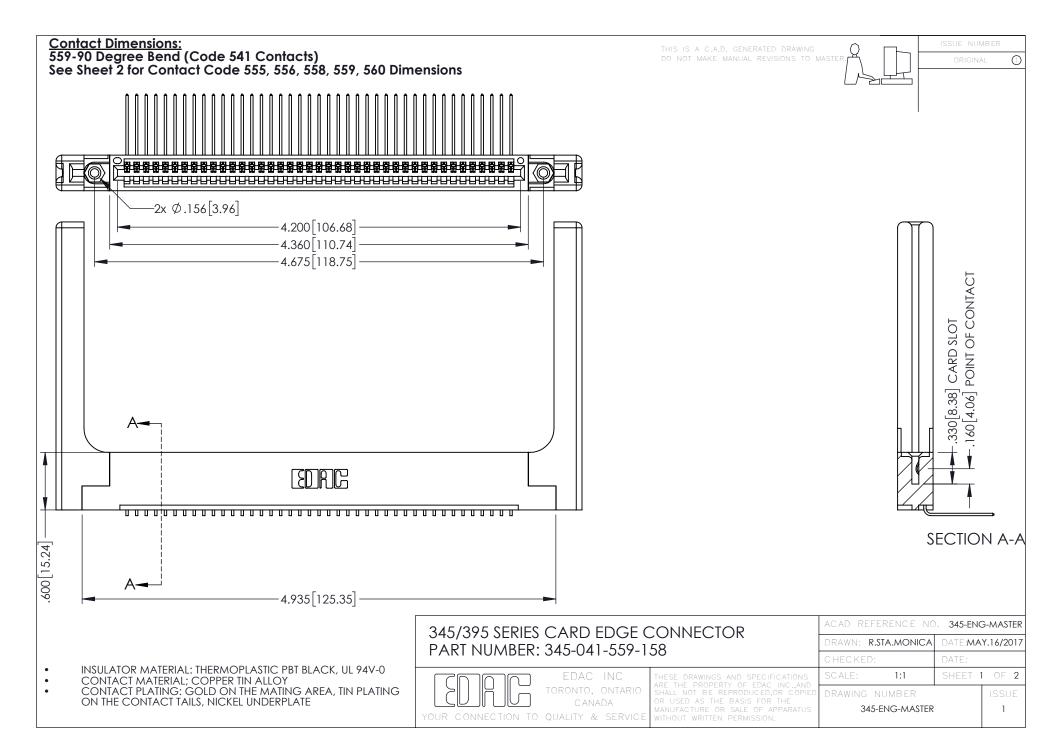

**Contact Code 558** 

Contact Code 559

Contact Code 560

INSULATOR MATERIAL: THERMOPLASTIC POLYESTER, UL 94V-0 DAP MATERIAL AVAILABLE UPON REQUEST

CONTACT MATERIAL; COPPER ALLOY CONTACT PLATING: GOLD ON THE MATING AREA, TIN PLATING ON THE CONTACT TAILS, NICKEL UNDERPLATE

345/395 SERIES CARD EDGE CONNECTOR CONTACT CODE 555,556,558,559,560 DIMENSIONS

YOUR CONNECTION TO QUALITY & SERVICE

ACAD REFERENCE NO. 345-ENG-MASTER DATE:MAY.16/2017 DRAWN: R.STA.MONICA 1:1 SHEET 2 OF 2

345-ENG-MASTER

## **Mouser Electronics**

**Authorized Distributor** 

Click to View Pricing, Inventory, Delivery & Lifecycle Information:

EDAC:

345-041-559-158