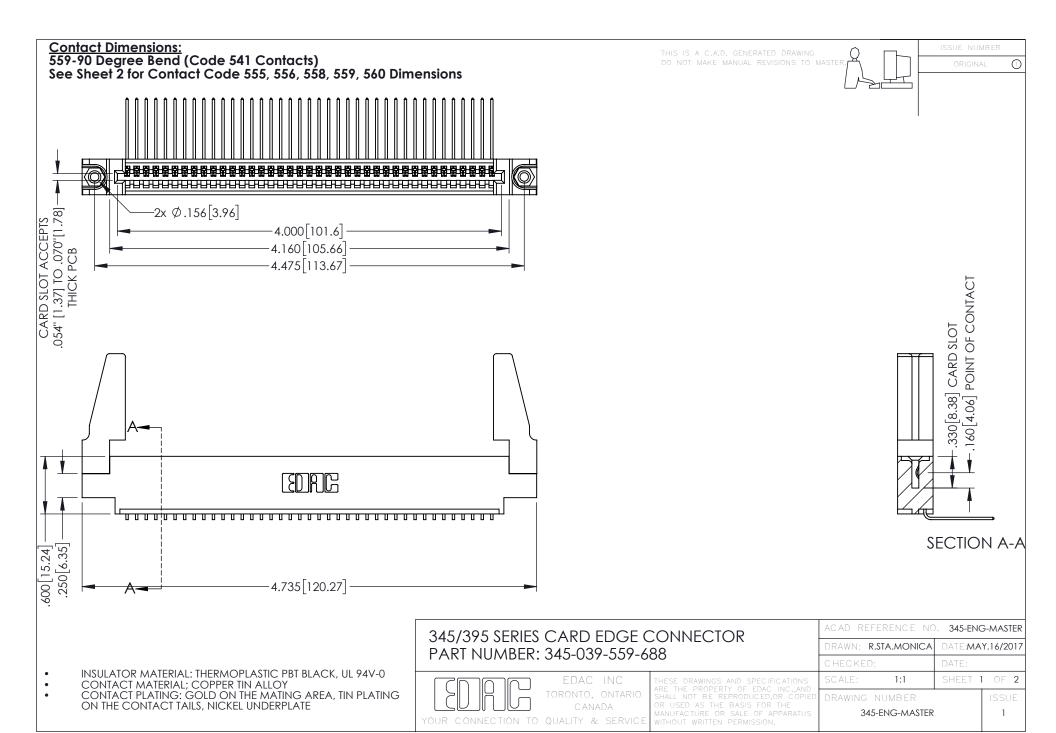

**Contact Code 558** 

Contact Code 559

Contact Code 560

INSULATOR MATERIAL: THERMOPLASTIC POLYESTER, UL 94V-0

DAP MATERIAL AVAILABLE UPON REQUEST

CONTACT MATERIAL; COPPER ALLOY CONTACT PLATING: GOLD ON THE MATING AREA, TIN PLATING ON THE CONTACT TAILS, NICKEL UNDERPLATE

345/395 SERIES CARD EDGE CONNECTOR CONTACT CODE 555,556,558,559,560 DIMENSIONS

YOUR CONNECTION TO QUALITY & SERVICE

ACAD REFERENCE NO. 345-ENG-MASTER DATE:MAY.16/2017 DRAWN: R.STA.MONICA 1:1 SHEET 2 OF 2 345-ENG-MASTER

## **Mouser Electronics**

**Authorized Distributor** 

Click to View Pricing, Inventory, Delivery & Lifecycle Information:

EDAC:

345-039-559-688