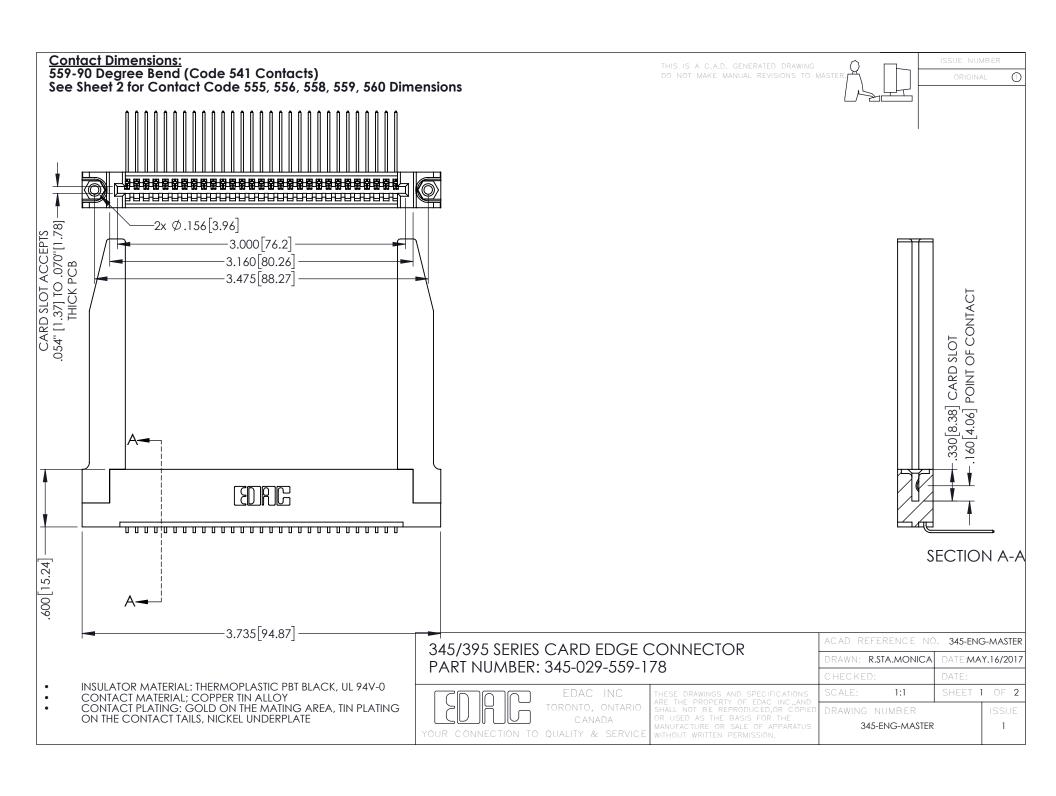

345/395 SERIES CARD EDGE CONNECTOR CONTACT CODE 555,556,558,559,560 DIMENSIONS

YOUR CONNECTION TO QUALITY & SERVICE

ACAD REFERENCE NO. 345-ENG-MASTER DATE:MAY.16/2017 DRAWN: R.STA.MONICA 1:1 SHEET 2 OF 2 345-ENG-MASTER