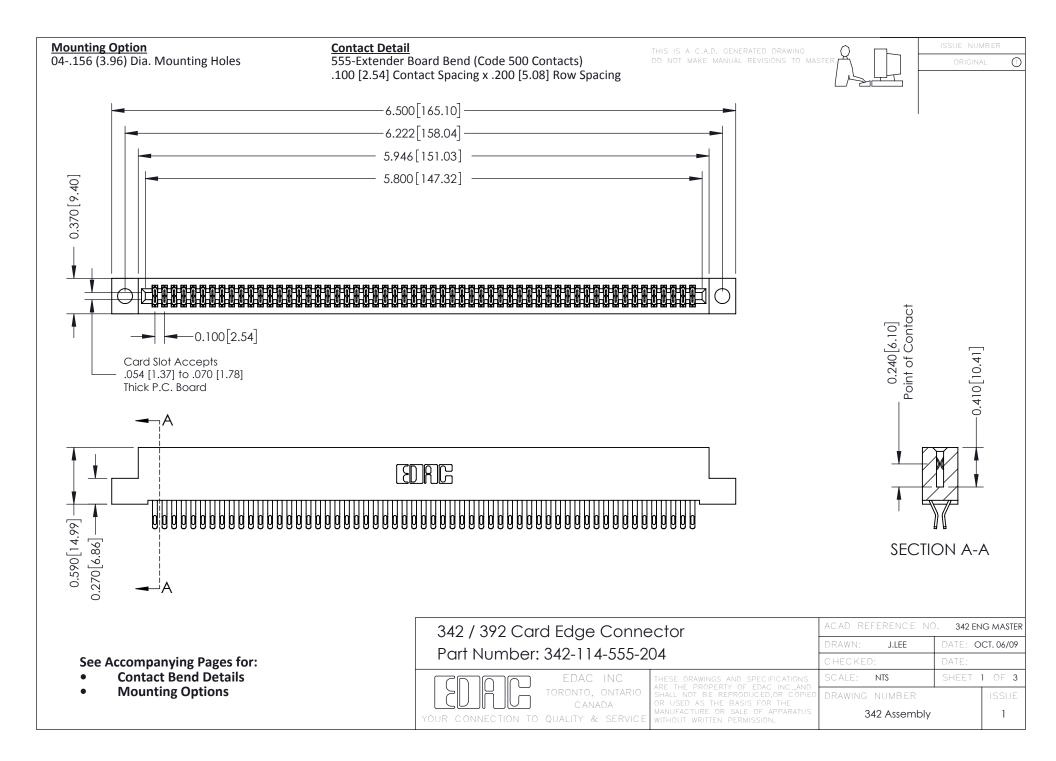

THIS IS A C.A.D. GENERATED DRAWING DO NOT MAKE MANUAL REVISIONS TO MASTER. ISSUE NUMBER

ORIGINAL

1



| 342 / 392 Series Card Edge Connector<br>Contact Bend Detail |                                                                                                                                                                                                  | ACAD REFERENCE NO. 342 ENG MASTER |             |                  |        |
|-------------------------------------------------------------|--------------------------------------------------------------------------------------------------------------------------------------------------------------------------------------------------|-----------------------------------|-------------|------------------|--------|
|