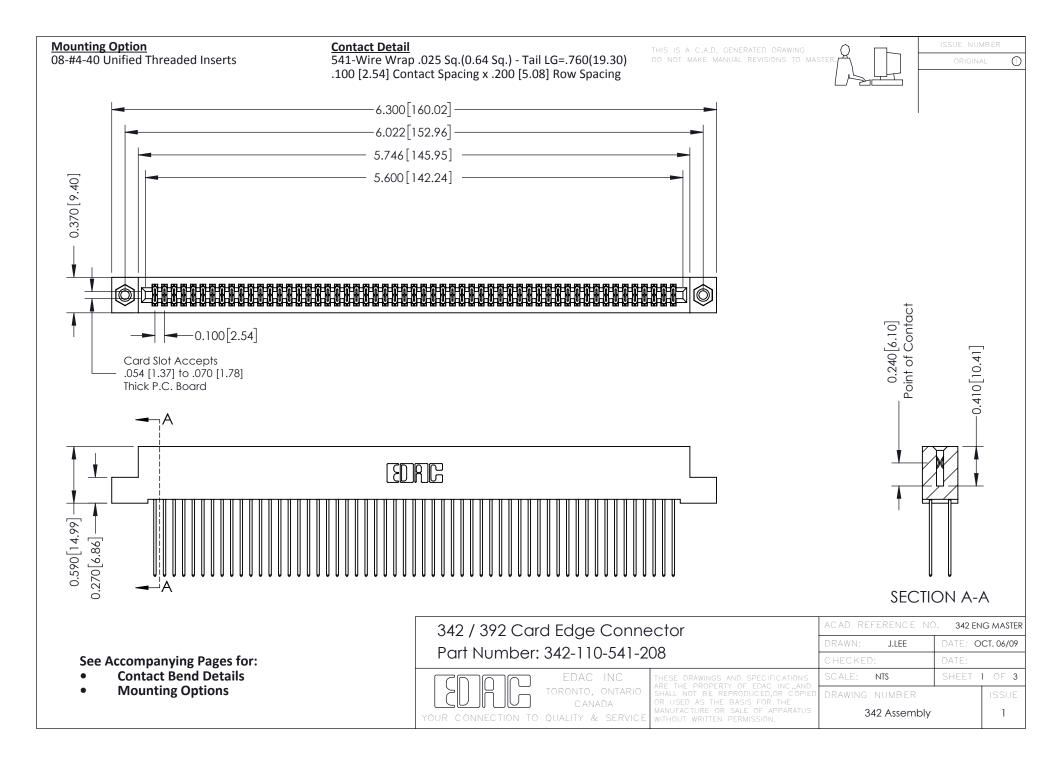

THIS IS A C.A.D. GENERATED DRAWING DO NOT MAKE MANUAL REVISIONS TO MASTER. ISSUE NUMBER

ORIGINAL

1



| 342 / 392 Series Card Edge Connector<br>Contact Bend Detail |                                                                                                                                                                                                  | ACAD REFERENCE NO. 342 ENG MASTER |             |                  |        |
|-------------------------------------------------------------|--------------------------------------------------------------------------------------------------------------------------------------------------------------------------------------------------|-----------------------------------|-------------|------------------|--------|
|