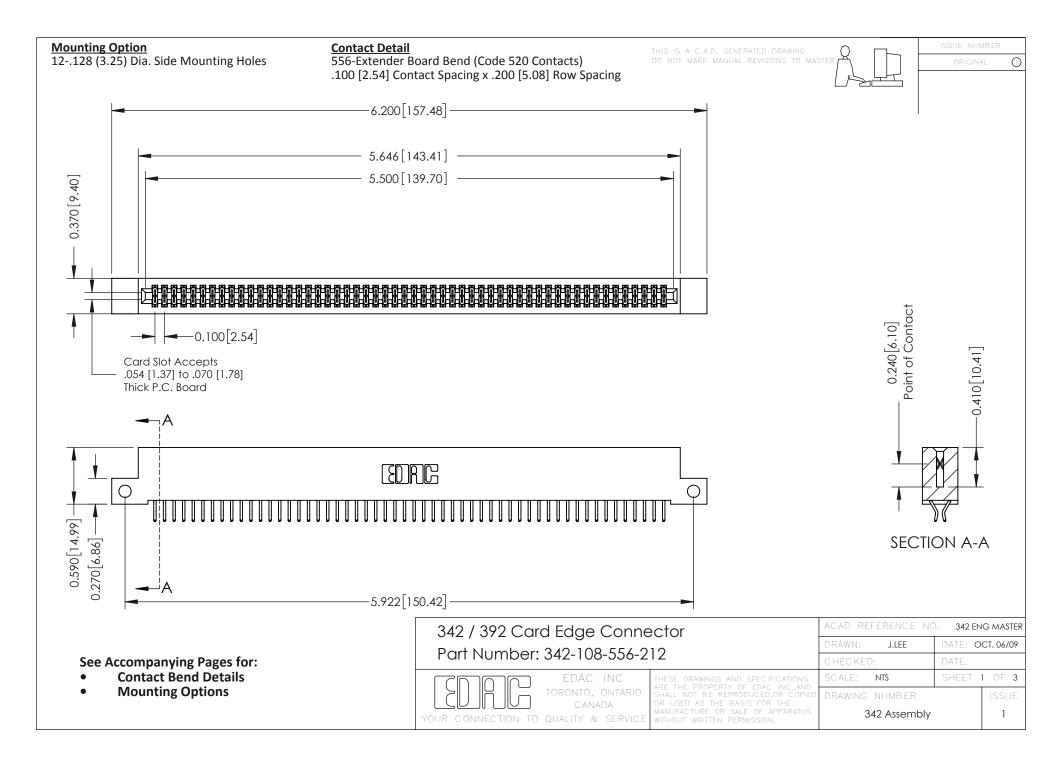

THIS IS A C.A.D. GENERATED DRAWING DO NOT MAKE MANUAL REVISIONS TO MASTER. ISSUE NUMBER

ORIGINAL

1



| 342 / 392 Series Card Edge Connector<br>Contact Bend Detail |                                                                                                                                                                                                  | ACAD REFERENCE NO. 342 ENG MASTER |             |                  |        |
|-------------------------------------------------------------|--------------------------------------------------------------------------------------------------------------------------------------------------------------------------------------------------|-----------------------------------|-------------|------------------|--------|
|