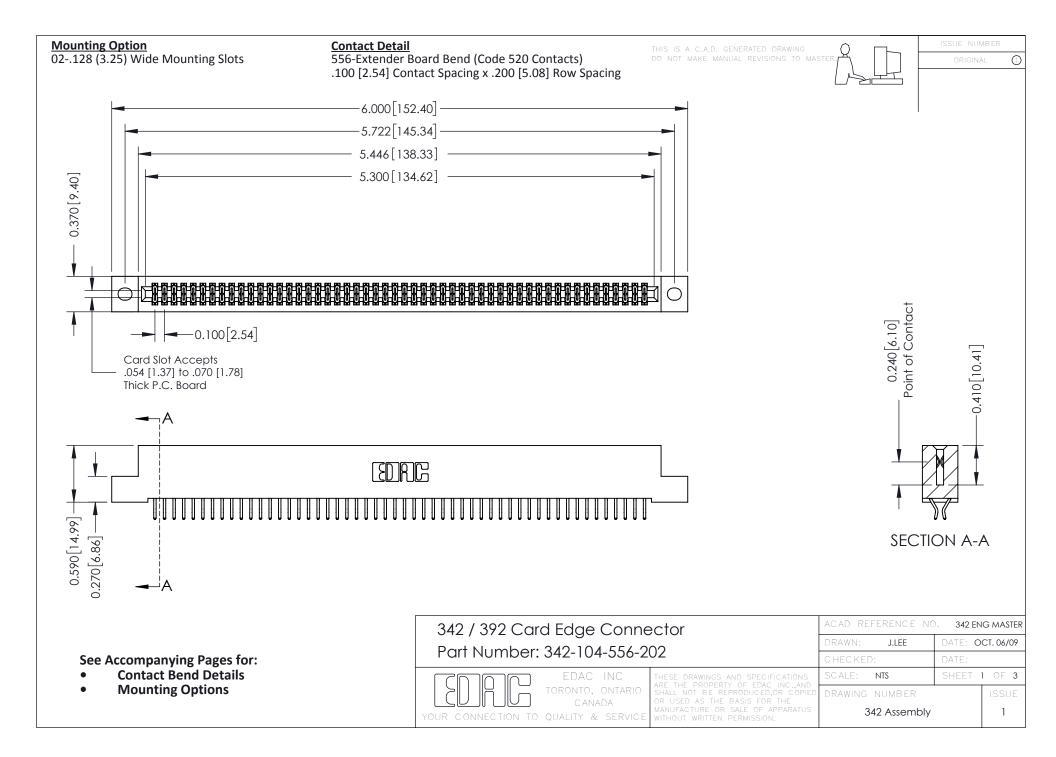

THIS IS A C.A.D. GENERATED DRAWING DO NOT MAKE MANUAL REVISIONS TO MASTER. ISSUE NUMBER

ORIGINAL

1



| 342 / 392 Series Card Edge Connector<br>Contact Bend Detail |                                                                                                                                                                                                  | ACAD REFERENCE NO. 342 ENG MASTER |             |                  |        |
|-------------------------------------------------------------|--------------------------------------------------------------------------------------------------------------------------------------------------------------------------------------------------|-----------------------------------|-------------|------------------|--------|
|