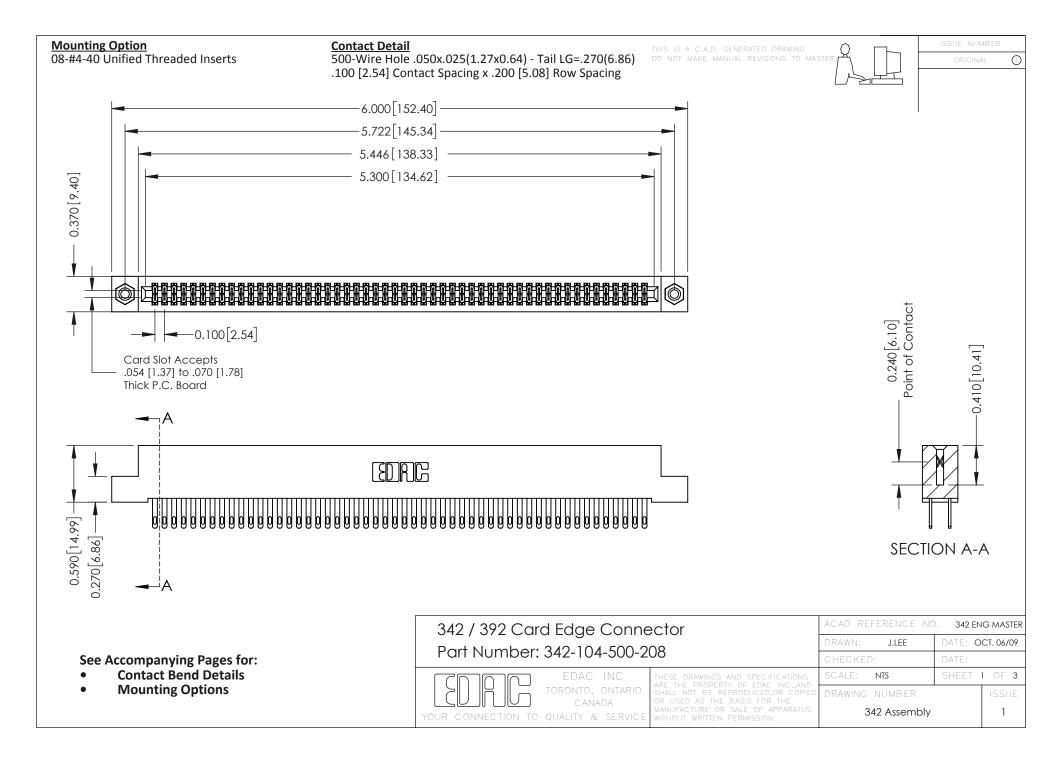

THIS IS A C.A.D. GENERATED DRAWING DO NOT MAKE MANUAL REVISIONS TO MASTER. ISSUE NUMBER

ORIGINAL

1



| 342 / 392 Series Card Edge Connector<br>Contact Bend Detail |                                                                                                                                                                                                  | ACAD REFERENCE NO. 342 ENG MASTER |             |                  |        |
|-------------------------------------------------------------|--------------------------------------------------------------------------------------------------------------------------------------------------------------------------------------------------|-----------------------------------|-------------|------------------|--------|
|