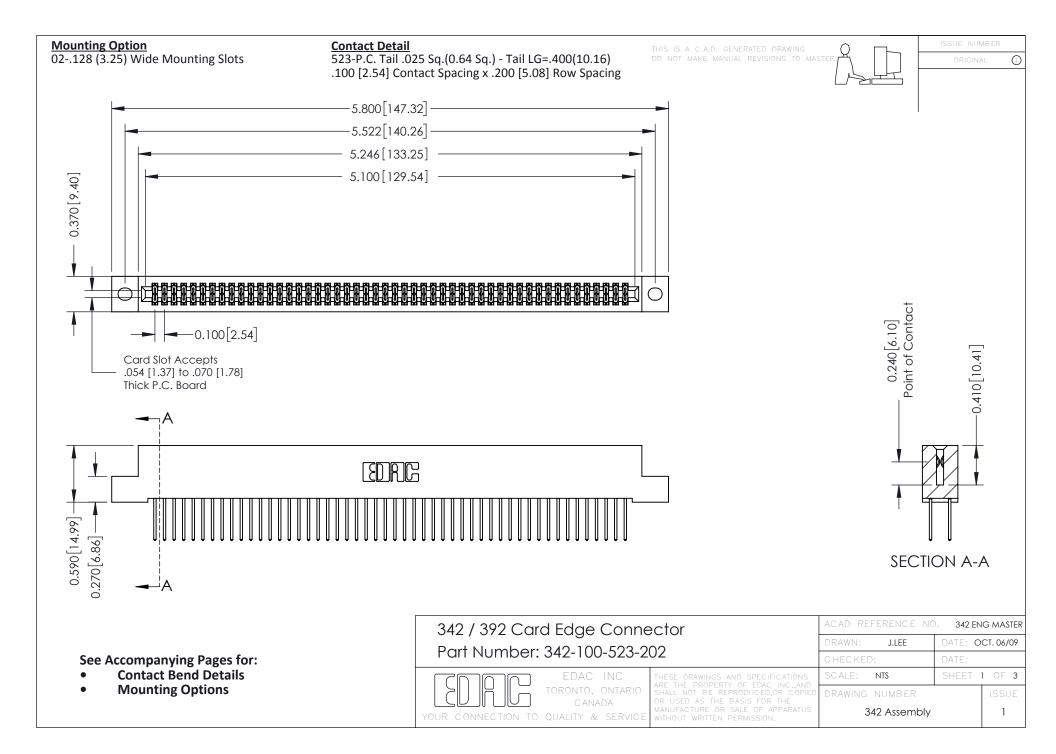

THIS IS A C.A.D. GENERATED DRAWING DO NOT MAKE MANUAL REVISIONS TO MASTER. ISSUE NUMBER

ORIGINAL

1



| 342 / 392 Series Card Edge Connector<br>Contact Bend Detail |                                                                                                                                                                                                  | ACAD REFERENCE NO. 342 ENG MASTER |             |                  |        |
|-------------------------------------------------------------|--------------------------------------------------------------------------------------------------------------------------------------------------------------------------------------------------|-----------------------------------|-------------|------------------|--------|
|