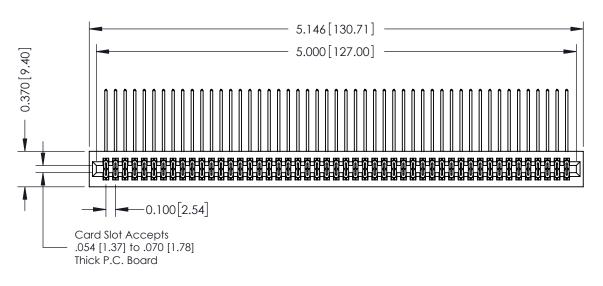

## **See Accompanying Pages for:**

- **Contact Bend Details**
- **Mounting Options**

| 342 / 392 Card Edge Connector |
|-------------------------------|
| Part Number: 342-098-559-201  |

| ACAD REFERENCE NO. 342 ENG MASTER |                  |  |  |  |
|-----------------------------------|------------------|--|--|--|
| DRAWN: J.LEE                      | DATE: OCT. 06/09 |  |  |  |
| CHECKED:                          | DATE:            |  |  |  |
| SCALE: NTS                        | SHEET 1 OF 3     |  |  |  |
| DRAWING NUMBER                    | ISSUE            |  |  |  |
| 342 Assembly                      | 1                |  |  |  |