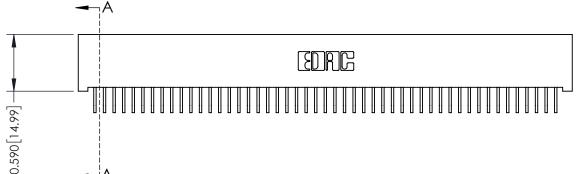

## **See Accompanying Pages for:**

- **Contact Bend Details**
- **Mounting Options**

| 342 / 392 Card Edge Connector |
|-------------------------------|
| Part Number: 342-098-559-201  |

| ACAD REFERENCE NO. 342 ENG MASTER |                  |  |  |  |
|-----------------------------------|------------------|--|--|--|
| DRAWN: J.LEE                      | DATE: OCT. 06/09 |  |  |  |
| CHECKED:                          | DATE:            |  |  |  |
| SCALE: NTS                        | SHEET 1 OF 3     |  |  |  |
| DRAWING NUMBER                    | ISSUE            |  |  |  |
| 342 Assembly                      | 1                |  |  |  |