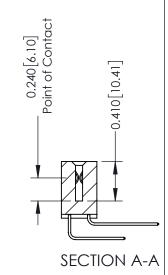

THIS IS A C.A.D. GENERATED DRAWING DO NOT MAKE MANUAL REVISIONS TO MASTER. ISSUE NUMBER

ORIGINAL

1

| 342 / 392 Series Card Edge Connector<br>Contact Bend Detail |                                                                                                                                     | ACAD REFERENCE NO. 342 ENG MASTER |             |                  |        |
|-------------------------------------------------------------|-------------------------------------------------------------------------------------------------------------------------------------|-----------------------------------|-------------|------------------|--------|
|                                                             |                                                                                                                                     | DRAWN:                            | J.LEE       | DATE: OCT. 06/09 |        |
|                                                             |                                                                                                                                     | CHECKED:                          |             | DATE:            |        |
| EDAC INC                                                    | ARE THE PROPERTY OF EDAC INC., AND SHALL NOT BE REPRODUCED, OR COPIED OR USED AS THE BASIS FOR THE MANUFACTURE OR SALE OF APPARATUS | SCALE:                            | NTS         | SHEET :          | 2 OF 3 |
| TORONTO, ONTARIO                                            |                                                                                                                                     | DRAWING                           | NUMBER      |                  | ISSUE  |
| YOUR CONNECTION TO QUALITY & SERVICE                        |                                                                                                                                     | 3                                 | 42 Assembly |                  | 1      |