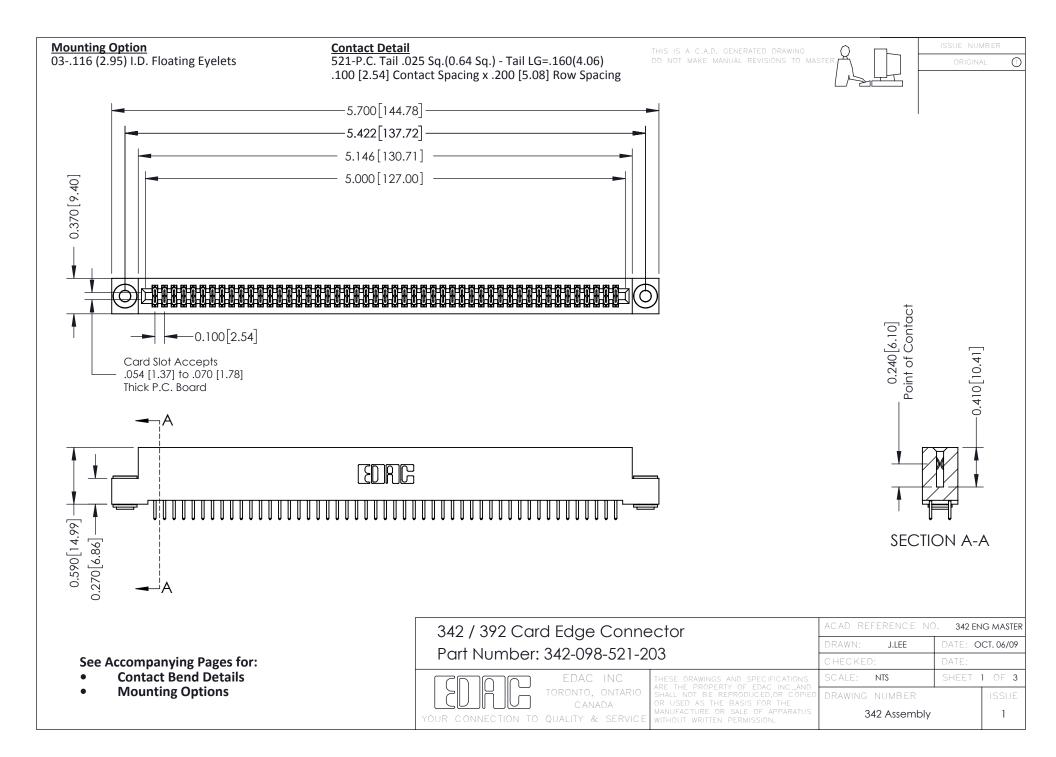

THIS IS A C.A.D. GENERATED DRAWING DO NOT MAKE MANUAL REVISIONS TO MASTER. ISSUE NUMBER

ORIGINAL

1



| 342 / 392 Series Card Edge Connector<br>Contact Bend Detail |                                                                                                                                                                                                  | ACAD REFERENCE NO. 342 ENG MASTER |             |                  |        |
|-------------------------------------------------------------|--------------------------------------------------------------------------------------------------------------------------------------------------------------------------------------------------|-----------------------------------|-------------|------------------|--------|
|