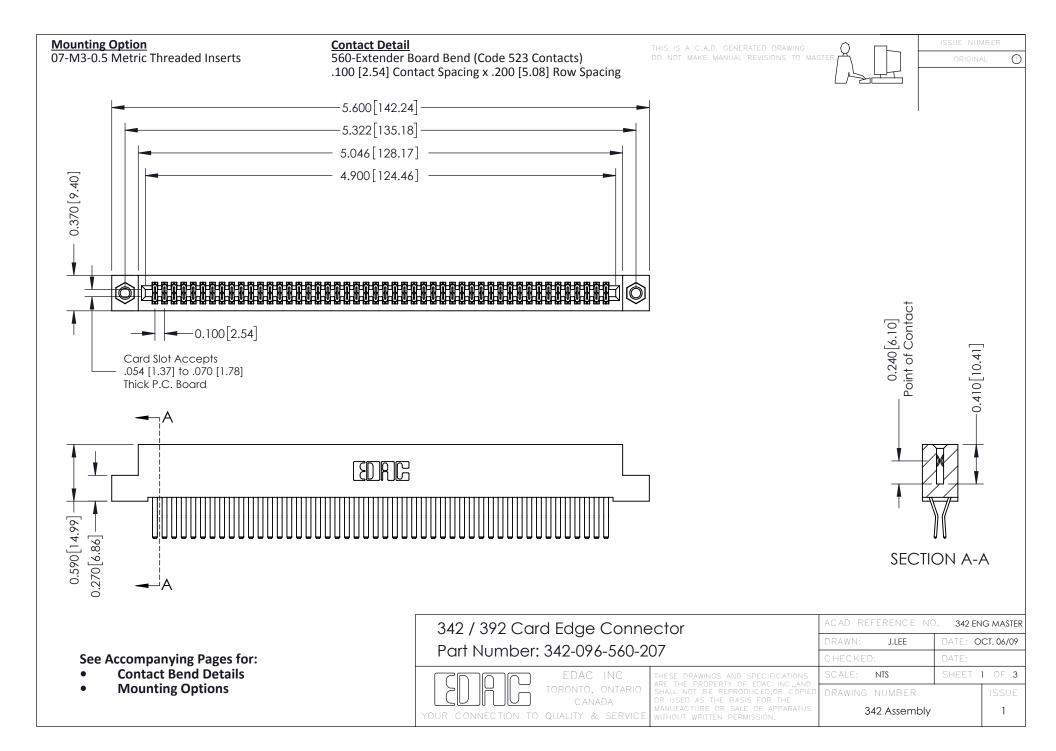

THIS IS A C.A.D. GENERATED DRAWING DO NOT MAKE MANUAL REVISIONS TO MASTER. ISSUE NUMBER

ORIGINAL

1



| 342 / 392 Series Card Edge Connector<br>Contact Bend Detail |                                                                                                                                                                                                  | ACAD REFERENCE NO. 342 ENG MASTER |             |                  |        |
|-------------------------------------------------------------|--------------------------------------------------------------------------------------------------------------------------------------------------------------------------------------------------|-----------------------------------|-------------|------------------|--------|
|