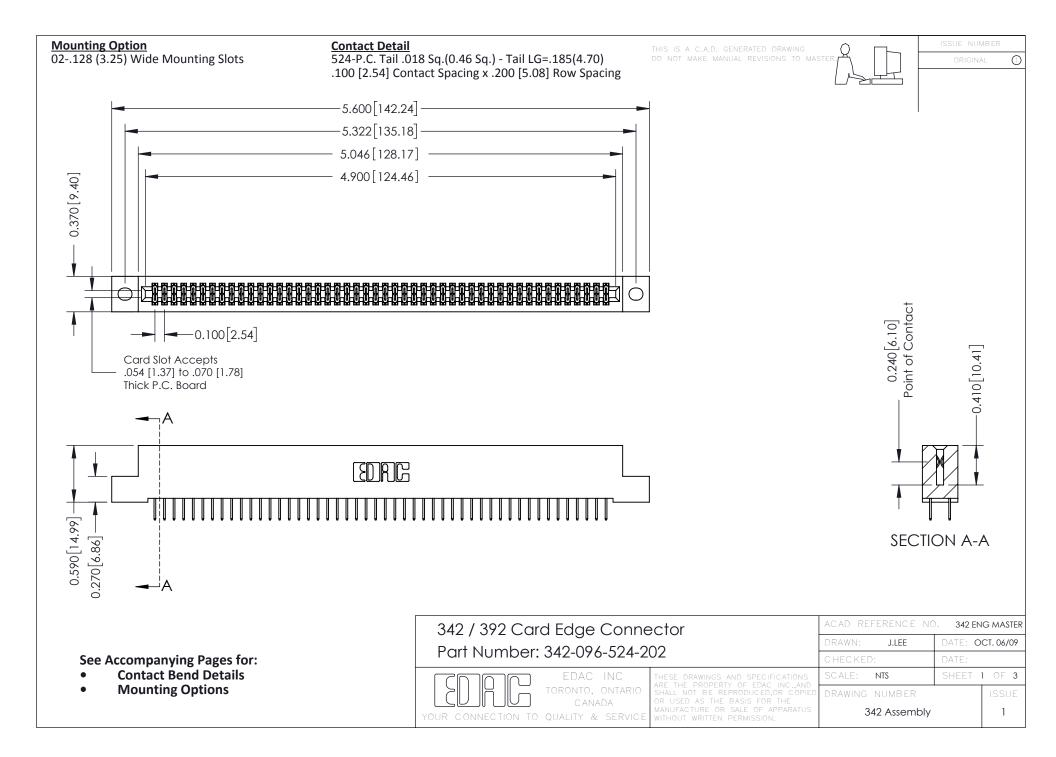

THIS IS A C.A.D. GENERATED DRAWING DO NOT MAKE MANUAL REVISIONS TO MASTER. ISSUE NUMBER

ORIGINAL

1



| 342 / 392 Series Card Edge Connector<br>Contact Bend Detail |                                                                                                                                                                                                  | ACAD REFERENCE NO. 342 ENG MASTER |             |                  |        |
|-------------------------------------------------------------|--------------------------------------------------------------------------------------------------------------------------------------------------------------------------------------------------|-----------------------------------|-------------|------------------|--------|
|