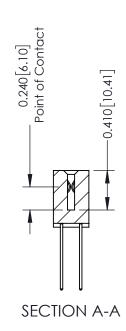

**Mounting Option** 01-No Mounting Lugs **Contact Detail** 

542-Wire Wrap .025 Sq.(0.64 Sq.) - Tail LG=.655(16.64) .100 [2.54] Contact Spacing x .200 [5.08] Row Spacing

342 Assembly

THIS IS A C.A.D. GENERATED DRAWING DO NOT MAKE MANUAL REVISIONS TO MASTER. ISSUE NUMBER

ORIGINAL

1

| 342 / 392 Series Card Edge Connector<br>Contact Bend Detail |                                                                                                                                                                                                  | ACAD REFERENCE NO. 342 ENG MASTER |             |                  |        |
|-------------------------------------------------------------|--------------------------------------------------------------------------------------------------------------------------------------------------------------------------------------------------|-----------------------------------|-------------|------------------|--------|
|                                                             |                                                                                                                                                                                                  | DRAWN:                            | J.LEE       | DATE: OCT. 06/09 |        |
|                                                             |                                                                                                                                                                                                  | CHECKED:                          |             | DATE:            |        |
| TORONTO, ONTARIO                                            | THESE DRAWINGS AND SPECIFICATIONS ARE THE PROPERTY OF EDAC INC. AND SHALL NOT BE REPRODUCED, OR COPIED OR USED AS THE BASIS FOR THE MANUFACTURE OR SALE OF APPARATUS WITHOUT WRITTEN PERMISSION. | SCALE:                            | NTS         | SHEET :          | 2 OF 3 |
|                                                             |                                                                                                                                                                                                  | DRAWING                           | NUMBER      |                  | ISSUE  |
| YOUR CONNECTION TO QUALITY & SERVICE                        |                                                                                                                                                                                                  | 3                                 | 42 Assembly |                  | 1      |