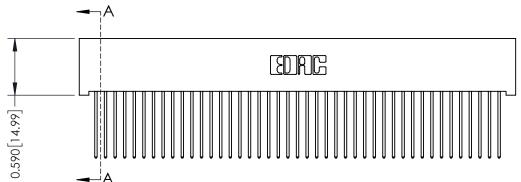

342 Assembly

THIS IS A C.A.D. GENERATED DRAWING DO NOT MAKE MANUAL REVISIONS TO MASTER. ISSUE NUMBER

ORIGINAL

1

| 342 / 392 Series Card Edge Connector<br>Contact Bend Detail |                                                                                                                                                                                                  | ACAD REFERENCE NO. 342 ENG MASTER |             |                  |        |
|-------------------------------------------------------------|--------------------------------------------------------------------------------------------------------------------------------------------------------------------------------------------------|-----------------------------------|-------------|------------------|--------|
|                                                             |                                                                                                                                                                                                  | DRAWN:                            | J.LEE       | DATE: OCT. 06/09 |        |
|                                                             |                                                                                                                                                                                                  | CHECKED:                          |             | DATE:            |        |
| TORONTO, ONTARIO                                            | THESE DRAWINGS AND SPECIFICATIONS ARE THE PROPERTY OF EDAC INC. AND SHALL NOT BE REPRODUCED, OR COPIED OR USED AS THE BASIS FOR THE MANUFACTURE OR SALE OF APPARATUS WITHOUT WRITTEN PERMISSION. | SCALE:                            | NTS         | SHEET :          | 2 OF 3 |
|                                                             |                                                                                                                                                                                                  | DRAWING                           | NUMBER      |                  | ISSUE  |
| YOUR CONNECTION TO QUALITY & SERVICE                        |                                                                                                                                                                                                  | 3                                 | 42 Assembly |                  | 1      |