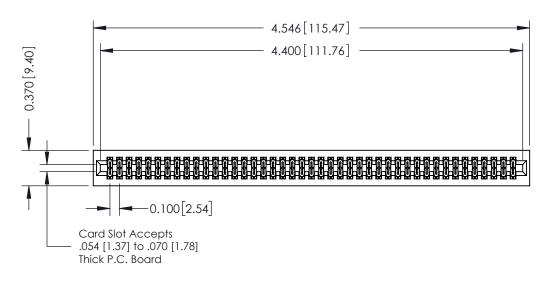

## **See Accompanying Pages for:**

- **Contact Bend Details**
- **Mounting Options**

342 / 392 Card Edge Connector Part Number: 342-086-542-201

YOUR CONNECTION TO QUALITY & SERVICE

342 ENG MASTER J.LEE DATE: OCT. 06/09 SHEET 1 OF 3

342 Assembly

THIS IS A C.A.D. GENERATED DRAWING DO NOT MAKE MANUAL REVISIONS TO MASTER. ISSUE NUMBER

ORIGINAL

1

| 342 / 392 Series Card Edge Connector<br>Contact Bend Detail |                                                                                                                                                                                                  | ACAD REFERENCE NO. 342 ENG MASTER |             |                  |        |
|-------------------------------------------------------------|--------------------------------------------------------------------------------------------------------------------------------------------------------------------------------------------------|-----------------------------------|-------------|------------------|--------|
|                                                             |                                                                                                                                                                                                  | DRAWN:                            | J.LEE       | DATE: OCT. 06/09 |        |
|                                                             |                                                                                                                                                                                                  | CHECKED:                          |             | DATE:            |        |
| TORONTO, ONTARIO                                            | THESE DRAWINGS AND SPECIFICATIONS ARE THE PROPERTY OF EDAC INC. AND SHALL NOT BE REPRODUCED, OR COPIED OR USED AS THE BASIS FOR THE MANUFACTURE OR SALE OF APPARATUS WITHOUT WRITTEN PERMISSION. | SCALE:                            | NTS         | SHEET :          | 2 OF 3 |
|                                                             |                                                                                                                                                                                                  | DRAWING                           | NUMBER      |                  | ISSUE  |
| YOUR CONNECTION TO QUALITY & SERVICE                        |                                                                                                                                                                                                  | 3                                 | 42 Assembly |                  | 1      |