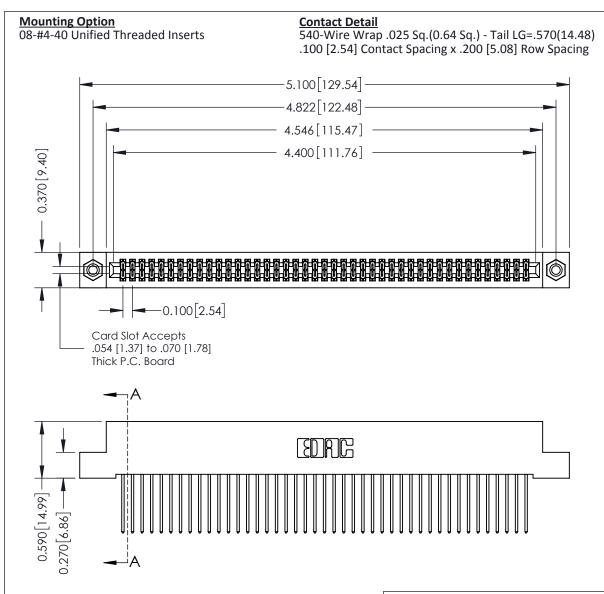

THIS IS A C.A.D. GENERATED DRAWING DO NOT MAKE MANUAL REVISIONS TO MASTER

ISSUE NUMBER

ORIGINAL

1

| 342 / 392 Card Edge Connector<br>Mounting Options |                                                                                                                                   | ACAD REFERENCE NO. 342 ENG MASTER |         |           |  |  |
|---------------------------------------------------|-----------------------------------------------------------------------------------------------------------------------------------|-----------------------------------|---------|-----------|--|--|
|                                                   |                                                                                                                                   | DRAWN: J.LEE                      | DATE: O | CT. 06/09 |  |  |
|                                                   |                                                                                                                                   | CHECKED:                          | DATE:   |           |  |  |
| EDAC INC                                          | ARE THE PROPERTY OF EDAC INC.,AND SHALL NOT BE REPRODUCED,OR COPIED OR USED AS THE BASIS FOR THE MANUFACTURE OR SALE OF APPARATUS | SCALE: NTS                        | SHEET : | 3 OF 3    |  |  |
| TORONTO, ONTARIO                                  |                                                                                                                                   | DRAWING NUMBER                    | •       | ISSUE     |  |  |
| YOUR CONNECTION TO QUALITY & SERVICE              |                                                                                                                                   | 342 Assembly                      |         | 1         |  |  |