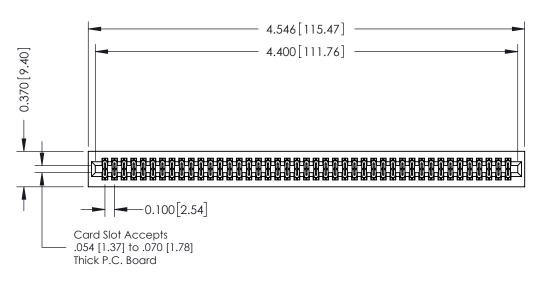

**Mounting Option** 01-No Mounting Lugs **Contact Detail** 

520-P.C. Tail .030x.018(0.76x0.46) - Tail LG=.185(4.70) .100 [2.54] Contact Spacing x .200 [5.08] Row Spacing

## **See Accompanying Pages for:**

- **Contact Bend Details**
- **Mounting Options**

342 / 392 Card Edge Connector Part Number: 342-086-520-201

YOUR CONNECTION TO QUALITY & SERVICE

CANADA

342 ENG MASTER J.LEE DATE: OCT. 06/09 SHEET 1 OF 3