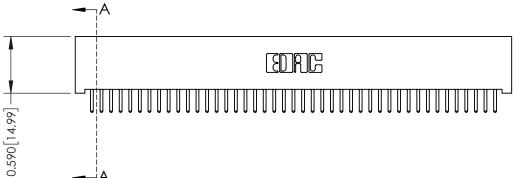

## **See Accompanying Pages for:**

- **Contact Bend Details**
- **Mounting Options**

342 / 392 Card Edge Connector Part Number: 342-086-520-201

YOUR CONNECTION TO QUALITY & SERVICE

CANADA

342 ENG MASTER J.LEE DATE: OCT. 06/09 SHEET 1 OF 3