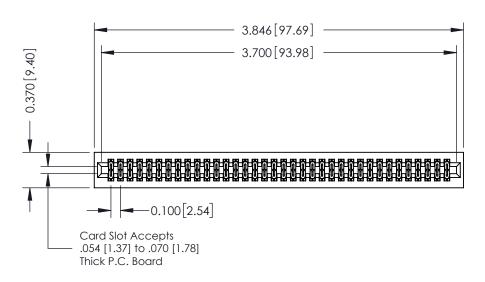

## **See Accompanying Pages for:**

- **Contact Bend Details**
- **Mounting Options**

342 / 392 Card Edge Connector Part Number: 342-072-521-201

YOUR CONNECTION TO QUALITY & SERVICE

342 ENG MASTER J.LEE DATE: OCT. 06/09 SHEET 1 OF 3