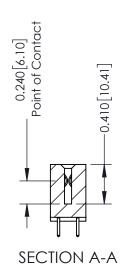

**Mounting Option** 01-No Mounting Lugs **Contact Detail** 

521-P.C. Tail .025 Sq.(0.64 Sq.) - Tail LG=.160(4.06) .100 [2.54] Contact Spacing x .200 [5.08] Row Spacing