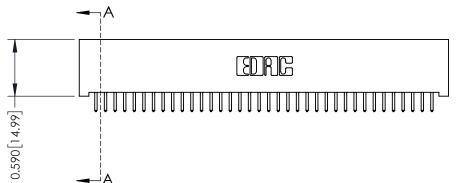

342 Assembly

THIS IS A C.A.D. GENERATED DRAWING DO NOT MAKE MANUAL REVISIONS TO MASTER. ISSUE NUMBER

ORIGINAL

1

| 342 / 392 Series Card Edge Connector<br>Contact Bend Detail |                                                                                                                                                                                                  | ACAD REFERENCE NO. 342 ENG MASTER |             |                  |        |
|-------------------------------------------------------------|--------------------------------------------------------------------------------------------------------------------------------------------------------------------------------------------------|-----------------------------------|-------------|------------------|--------|
|                                                             |                                                                                                                                                                                                  | DRAWN:                            | J.LEE       | DATE: OCT. 06/09 |        |
|                                                             |                                                                                                                                                                                                  | CHECKED:                          |             | DATE:            |        |
| TORONTO, ONTARIO                                            | THESE DRAWINGS AND SPECIFICATIONS ARE THE PROPERTY OF EDAC INC. AND SHALL NOT BE REPRODUCED, OR COPIED OR USED AS THE BASIS FOR THE MANUFACTURE OR SALE OF APPARATUS WITHOUT WRITTEN PERMISSION. | SCALE:                            | NTS         | SHEET :          | 2 OF 3 |
|                                                             |                                                                                                                                                                                                  | DRAWING                           | NUMBER      |                  | ISSUE  |
| YOUR CONNECTION TO QUALITY & SERVICE                        |                                                                                                                                                                                                  | 3                                 | 42 Assembly |                  | 1      |