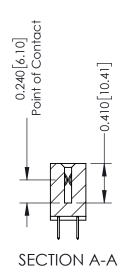

**Mounting Option** 01-No Mounting Lugs **Contact Detail** 

520-P.C. Tail .030x.018(0.76x0.46) - Tail LG=.185(4.70) .100 [2.54] Contact Spacing x .200 [5.08] Row Spacing