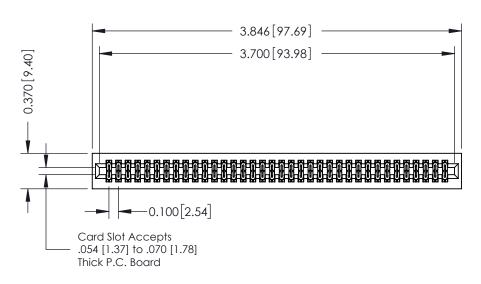

342 Assembly

THIS IS A C.A.D. GENERATED DRAWING DO NOT MAKE MANUAL REVISIONS TO MASTER. ISSUE NUMBER

ORIGINAL

1

| 342 / 392 Series Card Edge Connector |                                                                                                                                                                                                            |         | ACAD REFERENCE NO. 342 ENG MASTER |                  |        |  |
|--------------------------------------|------------------------------------------------------------------------------------------------------------------------------------------------------------------------------------------------------------|---------|-----------------------------------|------------------|--------|--|
| Contact Bend Detail                  |                                                                                                                                                                                                            | DRAWN:  | J.LEE                             | DATE: OCT. 06/09 |        |  |
| Comaci bena Deraii                   | Confider bend bendii                                                                                                                                                                                       |         |                                   | DATE:            |        |  |
| EDAC INC                             | THESE DRAWINGS AND SPECIFICATIONS                                                                                                                                                                          | SCALE:  | NTS                               | SHEET :          | 2 OF 3 |  |
| TORONTO, ONTARIO                     | TORONTO, ONTARIO  CANADA  QUALITY & SERVICE  ARE THE PROPERTY OF EDAC INC.,AND SHALL NOT BE REPRODUCED,OR COPIES OR USED AS THE BASIS FOR THE MANUFACTURE OR SALE OF APPARATUS WITHOUT WRITTEN PERMISSION. | DRAWING | NUMBER                            |                  | ISSUE  |  |
|                                      |                                                                                                                                                                                                            | 3       | 42 Assembly                       |                  | 1      |  |