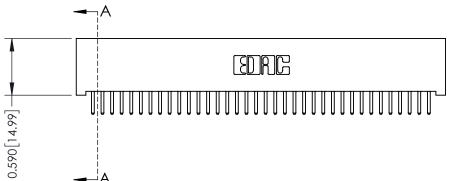

342 Assembly

THIS IS A C.A.D. GENERATED DRAWING DO NOT MAKE MANUAL REVISIONS TO MASTER. ISSUE NUMBER

ORIGINAL

1

| 342 / 392 Series Card Edge Connector |                                                                                                                                                                                                            |         | ACAD REFERENCE NO. 342 ENG MASTER |                  |        |  |
|--------------------------------------|------------------------------------------------------------------------------------------------------------------------------------------------------------------------------------------------------------|---------|-----------------------------------|------------------|--------|--|
| Contact Bend Detail                  |                                                                                                                                                                                                            | DRAWN:  | J.LEE                             | DATE: OCT. 06/09 |        |  |
| Comaci bena Deraii                   | Confider bend bendii                                                                                                                                                                                       |         |                                   | DATE:            |        |  |
| EDAC INC                             | THESE DRAWINGS AND SPECIFICATIONS                                                                                                                                                                          | SCALE:  | NTS                               | SHEET :          | 2 OF 3 |  |
| TORONTO, ONTARIO                     | TORONTO, ONTARIO  CANADA  QUALITY & SERVICE  ARE THE PROPERTY OF EDAC INC.,AND SHALL NOT BE REPRODUCED,OR COPIES OR USED AS THE BASIS FOR THE MANUFACTURE OR SALE OF APPARATUS WITHOUT WRITTEN PERMISSION. | DRAWING | NUMBER                            |                  | ISSUE  |  |
|                                      |                                                                                                                                                                                                            | 3       | 42 Assembly                       |                  | 1      |  |