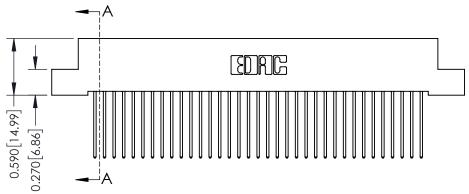

- **Contact Bend Details**
- **Mounting Options**

342 / 392 Card Edge Connector Part Number: 342-070-542-202

YOUR CONNECTION TO QUALITY & SERVICE

342 ENG MASTER J.LEE DATE: OCT. 06/09 SHEET 1 OF 3

342 Assembly

THIS IS A C.A.D. GENERATED DRAWING DO NOT MAKE MANUAL REVISIONS TO MASTER. ISSUE NUMBER

ORIGINAL

1

| 342 / 392 Series Card Edge Connector<br>Contact Bend Detail |                                                                                                                                                                                                  | ACAD REFERENCE NO. 342 ENG MASTER |             |                  |        |
|-------------------------------------------------------------|--------------------------------------------------------------------------------------------------------------------------------------------------------------------------------------------------|-----------------------------------|-------------|------------------|--------|
|                                                             |                                                                                                                                                                                                  | DRAWN:                            | J.LEE       | DATE: OCT. 06/09 |        |
|                                                             |                                                                                                                                                                                                  | CHECKED:                          |             | DATE:            |        |
| TORONTO, ONTARIO                                            | THESE DRAWINGS AND SPECIFICATIONS ARE THE PROPERTY OF EDAC INC. AND SHALL NOT BE REPRODUCED, OR COPIED OR USED AS THE BASIS FOR THE MANUFACTURE OR SALE OF APPARATUS WITHOUT WRITTEN PERMISSION. | SCALE:                            | NTS         | SHEET :          | 2 OF 3 |
|                                                             |                                                                                                                                                                                                  | DRAWING                           | NUMBER      |                  | ISSUE  |
| YOUR CONNECTION TO QUALITY & SERVICE                        |                                                                                                                                                                                                  | 3                                 | 42 Assembly |                  | 1      |