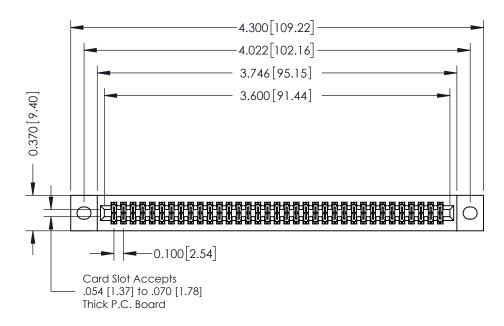

**Mounting Option** 02-.128 (3.25) Wide Mounting Slots **Contact Detail** 

542-Wire Wrap .025 Sq.(0.64 Sq.) - Tail LG=.655(16.64) .100 [2.54] Contact Spacing x .200 [5.08] Row Spacing

**See Accompanying Pages for:** 

- **Contact Bend Details**
- **Mounting Options**

342 / 392 Card Edge Connector Part Number: 342-070-542-202

YOUR CONNECTION TO QUALITY & SERVICE

342 ENG MASTER J.LEE DATE: OCT. 06/09 SHEET 1 OF 3

342 Assembly