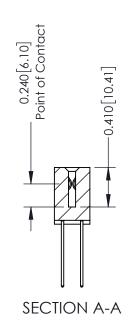

**Mounting Option** 02-.128 (3.25) Wide Mounting Slots **Contact Detail** 

542-Wire Wrap .025 Sq.(0.64 Sq.) - Tail LG=.655(16.64) .100 [2.54] Contact Spacing x .200 [5.08] Row Spacing

**See Accompanying Pages for:** 

- **Contact Bend Details**
- **Mounting Options**

342 / 392 Card Edge Connector Part Number: 342-070-542-202

YOUR CONNECTION TO QUALITY & SERVICE

342 ENG MASTER J.LEE DATE: OCT. 06/09 SHEET 1 OF 3

342 Assembly