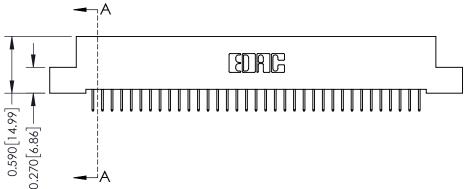

THIS IS A C.A.D. GENERATED DRAWING DO NOT MAKE MANUAL REVISIONS TO MASTER. ISSUE NUMBER

ORIGINAL

1

| 342 / 392 Series Card Edge Connector<br>Contact Bend Detail |                                                                                                                                                                                                  | ACAD REFERENCE NO. 342 ENG MASTER |             |                  |        |
|-------------------------------------------------------------|--------------------------------------------------------------------------------------------------------------------------------------------------------------------------------------------------|-----------------------------------|-------------|------------------|--------|
|                                                             |                                                                                                                                                                                                  | DRAWN:                            | J.LEE       | DATE: OCT. 06/09 |        |
|                                                             |                                                                                                                                                                                                  | CHECKED:                          |             | DATE:            |        |
| TORONTO, ONTARIO                                            | THESE DRAWINGS AND SPECIFICATIONS ARE THE PROPERTY OF EDAC INC. AND SHALL NOT BE REPRODUCED, OR COPIED OR USED AS THE BASIS FOR THE MANUFACTURE OR SALE OF APPARATUS WITHOUT WRITTEN PERMISSION. | SCALE:                            | NTS         | SHEET :          | 2 OF 3 |
|                                                             |                                                                                                                                                                                                  | DRAWING                           | NUMBER      |                  | ISSUE  |
| YOUR CONNECTION TO QUALITY & SERVICE                        |                                                                                                                                                                                                  | 3                                 | 42 Assembly |                  | 1      |