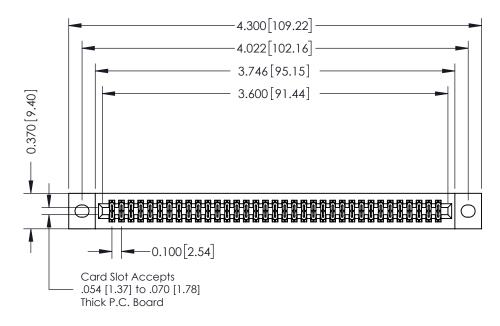

**Mounting Option** 02-.128 (3.25) Wide Mounting Slots **Contact Detail** 

524-P.C. Tail .018 Sq.(0.46 Sq.) - Tail LG=.185(4.70) .100 [2.54] Contact Spacing x .200 [5.08] Row Spacing

**See Accompanying Pages for:** 

- **Contact Bend Details**
- **Mounting Options**

342 / 392 Card Edge Connector Part Number: 342-070-524-202

YOUR CONNECTION TO QUALITY & SERVICE

CANADA

342 ENG MASTER J.LEE DATE: OCT. 06/09 SHEET 1 OF 3

342 Assembly

THIS IS A C.A.D. GENERATED DRAWING DO NOT MAKE MANUAL REVISIONS TO MASTER. ISSUE NUMBER

ORIGINAL

1

| 342 / 392 Series Card Edge Connector<br>Contact Bend Detail |                                                                                                                                                                                                  | ACAD REFERENCE NO. 342 ENG MASTER |             |                  |        |
|-------------------------------------------------------------|--------------------------------------------------------------------------------------------------------------------------------------------------------------------------------------------------|-----------------------------------|-------------|------------------|--------|
|                                                             |                                                                                                                                                                                                  | DRAWN:                            | J.LEE       | DATE: OCT. 06/09 |        |
|                                                             |                                                                                                                                                                                                  | CHECKED:                          |             | DATE:            |        |
| TORONTO, ONTARIO                                            | THESE DRAWINGS AND SPECIFICATIONS ARE THE PROPERTY OF EDAC INC. AND SHALL NOT BE REPRODUCED, OR COPIED OR USED AS THE BASIS FOR THE MANUFACTURE OR SALE OF APPARATUS WITHOUT WRITTEN PERMISSION. | SCALE:                            | NTS         | SHEET :          | 2 OF 3 |
|                                                             |                                                                                                                                                                                                  | DRAWING                           | NUMBER      |                  | ISSUE  |
| YOUR CONNECTION TO QUALITY & SERVICE                        |                                                                                                                                                                                                  | 3                                 | 42 Assembly |                  | 1      |