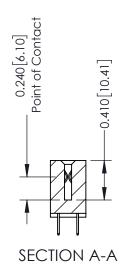

**Mounting Option** 02-.128 (3.25) Wide Mounting Slots **Contact Detail** 

524-P.C. Tail .018 Sq.(0.46 Sq.) - Tail LG=.185(4.70) .100 [2.54] Contact Spacing x .200 [5.08] Row Spacing

**See Accompanying Pages for:** 

- **Contact Bend Details**
- **Mounting Options**

342 / 392 Card Edge Connector Part Number: 342-070-524-202

YOUR CONNECTION TO QUALITY & SERVICE

CANADA

342 ENG MASTER J.LEE DATE: OCT. 06/09 SHEET 1 OF 3

342 Assembly