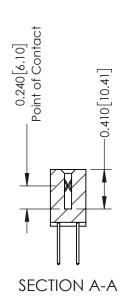

342 Assembly

THIS IS A C.A.D. GENERATED DRAWING DO NOT MAKE MANUAL REVISIONS TO MASTER. ISSUE NUMBER

ORIGINAL

1

| 342 / 392 Series Card Edge Connector<br>Contact Bend Detail |                                                                                                                                      | ACAD REFERENCE NO. 342 ENG MASTER |             |                  |        |
|-------------------------------------------------------------|--------------------------------------------------------------------------------------------------------------------------------------|-----------------------------------|-------------|------------------|--------|
|                                                             |                                                                                                                                      | DRAWN:                            | J.LEE       | DATE: OCT. 06/09 |        |
|                                                             |                                                                                                                                      | CHECKED:                          |             | DATE:            |        |
| EDAC INC                                                    | THESE DRAWINGS AND SPECIFICATIONS ARE THE PROPERTY OF EDAC INC., AND SHALL NOT BE REPRODUCED, OR COPIED OR USED AS THE BASIS FOR THE | SCALE:                            | NTS         | SHEET :          | 2 OF 3 |
| TORONTO, ONTARIO                                            |                                                                                                                                      | DRAWING                           | NUMBER      |                  | ISSUE  |
| YOUR CONNECTION TO QUALITY & SERVICE                        | MANUFACTURE OR SALE OF APPARATUS                                                                                                     | 3                                 | 42 Assembly |                  | 1      |