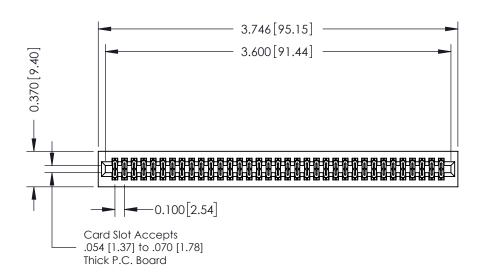

**Mounting Option** 01-No Mounting Lugs **Contact Detail** 

523-P.C. Tail .025 Sq.(0.64 Sq.) - Tail LG=.400(10.16) .100 [2.54] Contact Spacing x .200 [5.08] Row Spacing

## **See Accompanying Pages for:**

- **Contact Bend Details**
- **Mounting Options**

342 / 392 Card Edge Connector Part Number: 342-070-523-201

YOUR CONNECTION TO QUALITY & SERVICE

| ACAD REFERENCE NO. 342 ENG MASTER |                  |  |  |  |
|-----------------------------------|------------------|--|--|--|
| DRAWN: J.LEE                      | DATE: OCT. 06/09 |  |  |  |
| CHECKED:                          | DATE:            |  |  |  |
| SCALE: NTS                        | SHEET 1 OF 3     |  |  |  |
| DRAWING NUMBER                    | ISSUE            |  |  |  |