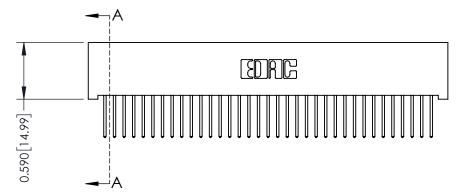

342 Assembly

THIS IS A C.A.D. GENERATED DRAWING DO NOT MAKE MANUAL REVISIONS TO MASTER. ISSUE NUMBER

ORIGINAL

1

| 342 / 392 Series Card Edge Connector<br>Contact Bend Detail |                                                                                                                                      | ACAD REFERENCE NO. 342 ENG MASTER |             |                  |        |
|-------------------------------------------------------------|--------------------------------------------------------------------------------------------------------------------------------------|-----------------------------------|-------------|------------------|--------|
|                                                             |                                                                                                                                      | DRAWN:                            | J.LEE       | DATE: OCT. 06/09 |        |
|                                                             |                                                                                                                                      | CHECKED:                          |             | DATE:            |        |
| EDAC INC                                                    | THESE DRAWINGS AND SPECIFICATIONS ARE THE PROPERTY OF EDAC INC., AND SHALL NOT BE REPRODUCED, OR COPIED OR USED AS THE BASIS FOR THE | SCALE:                            | NTS         | SHEET :          | 2 OF 3 |
| TORONTO, ONTARIO                                            |                                                                                                                                      | DRAWING                           | NUMBER      |                  | ISSUE  |
| YOUR CONNECTION TO QUALITY & SERVICE                        | MANUFACTURE OR SALE OF APPARATUS                                                                                                     | 3                                 | 42 Assembly |                  | 1      |