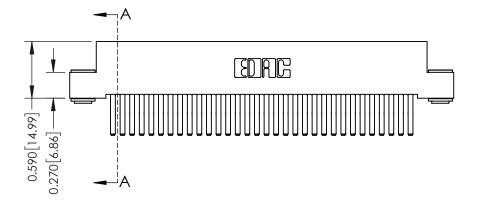

## **See Accompanying Pages for:**

- **Contact Bend Details**
- **Mounting Options**

342 / 392 Card Edge Connector Part Number: 342-064-560-203

YOUR CONNECTION TO QUALITY & SERVICE

|  | ACAD REFERENCE NO | . 342 ENG MASTER |  |  |  |
|--|-------------------|------------------|--|--|--|
|  | DRAWN: J.LEE      | DATE: OCT. 06/09 |  |  |  |
|  | CHECKED:          | DATE:            |  |  |  |
|  | SCALE: NTS        | SHEET 1 OF 3     |  |  |  |
|  | DRAWING NUMBER    | ISSUE            |  |  |  |