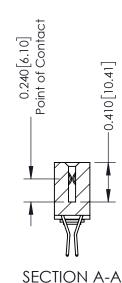

342 Assembly

THIS IS A C.A.D. GENERATED DRAWING DO NOT MAKE MANUAL REVISIONS TO MASTER. ISSUE NUMBER

ORIGINAL

1

| 342 / 392 Series Card Edge Connector        |                                                                                                                                                                                                 |          | ACAD REFERENCE NO. 342 ENG MASTER |                  |        |  |
|---------------------------------------------|-------------------------------------------------------------------------------------------------------------------------------------------------------------------------------------------------|----------|-----------------------------------|------------------|--------|--|
| Contact Bend Detail                         |                                                                                                                                                                                                 | DRAWN:   | J.LEE                             | DATE: OCT. 06/09 |        |  |
|                                             |                                                                                                                                                                                                 | CHECKED: |                                   | DATE:            |        |  |
|                                             | THESE DRAWINGS AND SPECIFICATIONS ARE THE PROPERTY OF EDAC INC.,AND SHALL NOT BE REPRODUCED,OR COPIED OR USED AS THE BASIS FOR THE MANUFACTURE OR SALE OF APPARATUS WITHOUT WRITTEN PERMISSION. | SCALE:   | NTS                               | SHEET :          | 2 OF 3 |  |
| TORONTO, ONTARIO                            |                                                                                                                                                                                                 | DRAWING  | NUMBER                            |                  | ISSUE  |  |
| CANADA  DUR CONNECTION TO QUALITY & SERVICE |                                                                                                                                                                                                 | 3        | 42 Assembly                       |                  | 1      |  |