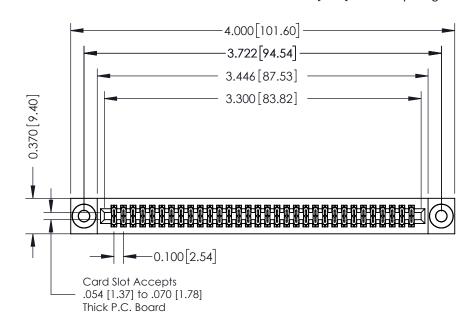

## **See Accompanying Pages for:**

- **Contact Bend Details**
- **Mounting Options**

342 / 392 Card Edge Connector Part Number: 342-064-560-203

YOUR CONNECTION TO QUALITY & SERVICE

|  | ACAD REFERENCE NO | . 342 ENG MASTER |  |  |  |
|--|-------------------|------------------|--|--|--|
|  | DRAWN: J.LEE      | DATE: OCT. 06/09 |  |  |  |
|  | CHECKED:          | DATE:            |  |  |  |
|  | SCALE: NTS        | SHEET 1 OF 3     |  |  |  |
|  | DRAWING NUMBER    | ISSUE            |  |  |  |