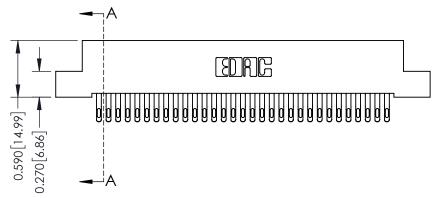

THIS IS A C.A.D. GENERATED DRAWING DO NOT MAKE MANUAL REVISIONS TO MASTER. ISSUE NUMBER

ORIGINAL

1

| 342 / 392 Series Card Edge Connector<br>Contact Bend Detail |                                                                                                                                                                                                  | ACAD REFERENCE NO. 342 ENG MASTER |             |                  |        |
|-------------------------------------------------------------|--------------------------------------------------------------------------------------------------------------------------------------------------------------------------------------------------|-----------------------------------|-------------|------------------|--------|
|                                                             |                                                                                                                                                                                                  | DRAWN:                            | J.LEE       | DATE: OCT. 06/09 |        |
|                                                             |                                                                                                                                                                                                  | CHECKED:                          |             | DATE:            |        |
| TORONTO, ONTARIO                                            | THESE DRAWINGS AND SPECIFICATIONS ARE THE PROPERTY OF EDAC INC. AND SHALL NOT BE REPRODUCED, OR COPIED OR USED AS THE BASIS FOR THE MANUFACTURE OR SALE OF APPARATUS WITHOUT WRITTEN PERMISSION. | SCALE:                            | NTS         | SHEET :          | 2 OF 3 |
|                                                             |                                                                                                                                                                                                  | DRAWING                           | NUMBER      |                  | ISSUE  |
| YOUR CONNECTION TO QUALITY & SERVICE                        |                                                                                                                                                                                                  | 3                                 | 42 Assembly |                  | 1      |