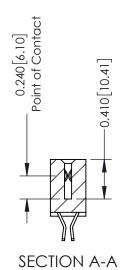

THIS IS A C.A.D. GENERATED DRAWING DO NOT MAKE MANUAL REVISIONS TO MASTER. ISSUE NUMBER

ORIGINAL

1

| 342 / 392 Series Card Edge Connector<br>Contact Bend Detail |                                                                                                                                                                                                  | ACAD REFERENCE NO. 342 ENG MASTER |             |                  |        |
|-------------------------------------------------------------|--------------------------------------------------------------------------------------------------------------------------------------------------------------------------------------------------|-----------------------------------|-------------|------------------|--------|
|                                                             |                                                                                                                                                                                                  | DRAWN:                            | J.LEE       | DATE: OCT. 06/09 |        |
|                                                             |                                                                                                                                                                                                  | CHECKED:                          |             | DATE:            |        |
| TORONTO, ONTARIO                                            | THESE DRAWINGS AND SPECIFICATIONS ARE THE PROPERTY OF EDAC INC. AND SHALL NOT BE REPRODUCED, OR COPIED OR USED AS THE BASIS FOR THE MANUFACTURE OR SALE OF APPARATUS WITHOUT WRITTEN PERMISSION. | SCALE:                            | NTS         | SHEET :          | 2 OF 3 |
|                                                             |                                                                                                                                                                                                  | DRAWING                           | NUMBER      |                  | ISSUE  |
| YOUR CONNECTION TO QUALITY & SERVICE                        |                                                                                                                                                                                                  | 3                                 | 42 Assembly |                  | 1      |