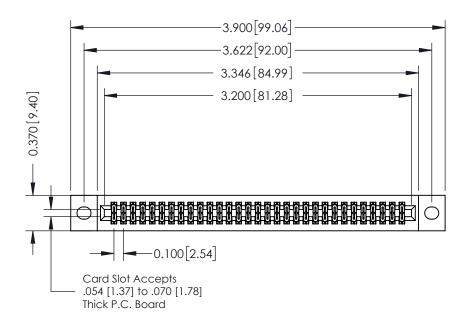

**Mounting Option** 

02-.128 (3.25) Wide Mounting Slots

**Contact Detail** 

555-Extender Board Bend (Code 500 Contacts) .100 [2.54] Contact Spacing x .200 [5.08] Row Spacing

**See Accompanying Pages for:** 

- **Contact Bend Details**
- **Mounting Options**

342 / 392 Card Edge Connector Part Number: 342-062-555-202

YOUR CONNECTION TO QUALITY & SERVICE

CANADA

342 ENG MASTER J.LEE DATE: OCT. 06/09 SHEET 1 OF 3

342 Assembly