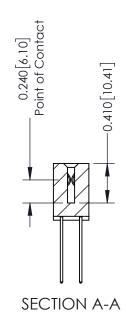

**Mounting Option** 

08-#4-40 Unified Threaded Inserts

**Contact Detail** 

542-Wire Wrap .025 Sq.(0.64 Sq.) - Tail LG=.655(16.64) .100 [2.54] Contact Spacing x .200 [5.08] Row Spacing