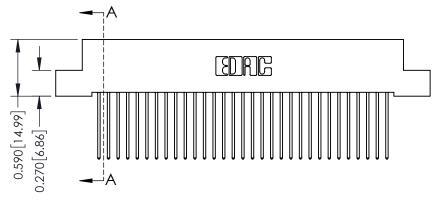

342 Assembly

THIS IS A C.A.D. GENERATED DRAWING DO NOT MAKE MANUAL REVISIONS TO MASTER. ISSUE NUMBER

ORIGINAL

1

| 342 / 392 Series Card Edge Connector<br>Contact Bend Detail |                                                                                                                                                                                                  | ACAD REFERENCE NO. 342 ENG MASTER |             |                  |        |
|-------------------------------------------------------------|--------------------------------------------------------------------------------------------------------------------------------------------------------------------------------------------------|-----------------------------------|-------------|------------------|--------|
|                                                             |                                                                                                                                                                                                  | DRAWN:                            | J.LEE       | DATE: OCT. 06/09 |        |
|                                                             |                                                                                                                                                                                                  | CHECKED:                          |             | DATE:            |        |
| TORONTO, ONTARIO                                            | THESE DRAWINGS AND SPECIFICATIONS ARE THE PROPERTY OF EDAC INC. AND SHALL NOT BE REPRODUCED, OR COPIED OR USED AS THE BASIS FOR THE MANUFACTURE OR SALE OF APPARATUS WITHOUT WRITTEN PERMISSION. | SCALE:                            | NTS         | SHEET :          | 2 OF 3 |
|                                                             |                                                                                                                                                                                                  | DRAWING                           | NUMBER      |                  | ISSUE  |
| YOUR CONNECTION TO QUALITY & SERVICE                        |                                                                                                                                                                                                  | 3                                 | 42 Assembly |                  | 1      |