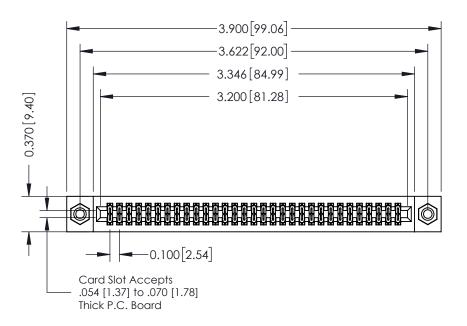

## **See Accompanying Pages for:**

- **Contact Bend Details**
- **Mounting Options**

342 / 392 Card Edge Connector Part Number: 342-062-542-208

YOUR CONNECTION TO QUALITY & SERVICE

342 ENG MASTER J.LEE DATE: OCT. 06/09 SHEET 1 OF 3