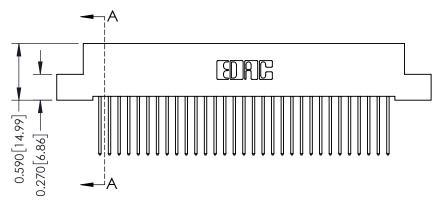

342 Assembly

THIS IS A C.A.D. GENERATED DRAWING DO NOT MAKE MANUAL REVISIONS TO MASTER. ISSUE NUMBER

ORIGINAL

1

| 342 / 392 Series Card Edge Connector<br>Contact Bend Detail |                                                                                                                                                                                                  | ACAD REFERENCE NO. 342 ENG MASTER |             |                  |        |
|-------------------------------------------------------------|--------------------------------------------------------------------------------------------------------------------------------------------------------------------------------------------------|-----------------------------------|-------------|------------------|--------|
|                                                             |                                                                                                                                                                                                  | DRAWN:                            | J.LEE       | DATE: OCT. 06/09 |        |
|                                                             |                                                                                                                                                                                                  | CHECKED:                          |             | DATE:            |        |
| TORONTO, ONTARIO                                            | THESE DRAWINGS AND SPECIFICATIONS ARE THE PROPERTY OF EDAC INC. AND SHALL NOT BE REPRODUCED, OR COPIED OR USED AS THE BASIS FOR THE MANUFACTURE OR SALE OF APPARATUS WITHOUT WRITTEN PERMISSION. | SCALE:                            | NTS         | SHEET :          | 2 OF 3 |
|                                                             |                                                                                                                                                                                                  | DRAWING                           | NUMBER      |                  | ISSUE  |
| YOUR CONNECTION TO QUALITY & SERVICE                        |                                                                                                                                                                                                  | 3                                 | 42 Assembly |                  | 1      |