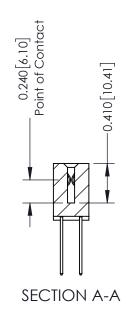

## **Contact Detail**

540-Wire Wrap .025 Sq.(0.64 Sq.) - Tail LG=.570(14.48) .100 [2.54] Contact Spacing x .200 [5.08] Row Spacing

342 Assembly

THIS IS A C.A.D. GENERATED DRAWING DO NOT MAKE MANUAL REVISIONS TO MASTER. ISSUE NUMBER

ORIGINAL

1

| 342 / 392 Series Card Edge Connector<br>Contact Bend Detail |                                                                                                                                                                                                  | ACAD REFERENCE NO. 342 ENG MASTER |             |                  |        |
|-------------------------------------------------------------|--------------------------------------------------------------------------------------------------------------------------------------------------------------------------------------------------|-----------------------------------|-------------|------------------|--------|
|                                                             |                                                                                                                                                                                                  | DRAWN:                            | J.LEE       | DATE: OCT. 06/09 |        |
|                                                             |                                                                                                                                                                                                  | CHECKED:                          |             | DATE:            |        |
| TORONTO, ONTARIO                                            | THESE DRAWINGS AND SPECIFICATIONS ARE THE PROPERTY OF EDAC INC. AND SHALL NOT BE REPRODUCED, OR COPIED OR USED AS THE BASIS FOR THE MANUFACTURE OR SALE OF APPARATUS WITHOUT WRITTEN PERMISSION. | SCALE:                            | NTS         | SHEET :          | 2 OF 3 |
|                                                             |                                                                                                                                                                                                  | DRAWING                           | NUMBER      |                  | ISSUE  |
| YOUR CONNECTION TO QUALITY & SERVICE                        |                                                                                                                                                                                                  | 3                                 | 42 Assembly |                  | 1      |