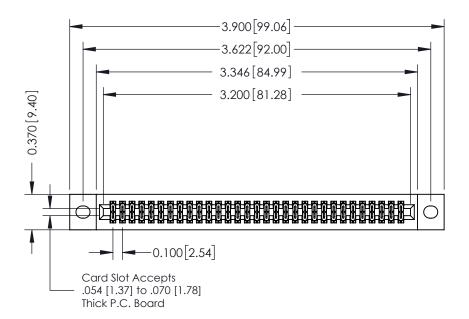

## **See Accompanying Pages for:**

- **Contact Bend Details**
- **Mounting Options**

342 / 392 Card Edge Connector Part Number: 342-062-540-202

YOUR CONNECTION TO QUALITY & SERVICE

342 ENG MASTER J.LEE DATE: OCT. 06/09 SHEET 1 OF 3