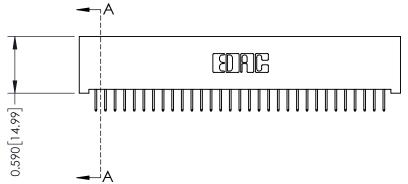

342 Assembly

THIS IS A C.A.D. GENERATED DRAWING DO NOT MAKE MANUAL REVISIONS TO MASTER. ISSUE NUMBER

ORIGINAL

1

| 342 / 392 Series Card Edge Connector<br>Contact Bend Detail |                                                                                                                                                                                                 | ACAD REFERENCE NO. 342 ENG MASTER |             |                  |        |
|-------------------------------------------------------------|-------------------------------------------------------------------------------------------------------------------------------------------------------------------------------------------------|-----------------------------------|-------------|------------------|--------|
|                                                             |                                                                                                                                                                                                 | DRAWN:                            | J.LEE       | DATE: OCT. 06/09 |        |
|                                                             |                                                                                                                                                                                                 | CHECKED:                          |             | DATE:            |        |
|                                                             | THESE DRAWINGS AND SPECIFICATIONS ARE THE PROPERTY OF EDAC INC.,AND SHALL NOT BE REPRODUCED,OR COPIED OR USED AS THE BASIS FOR THE MANUFACTURE OR SALE OF APPARATUS WITHOUT WRITTEN PERMISSION. | SCALE:                            | NTS         | SHEET :          | 2 OF 3 |
|                                                             |                                                                                                                                                                                                 | DRAWING                           | NUMBER      |                  | ISSUE  |
|                                                             |                                                                                                                                                                                                 | 3                                 | 42 Assembly |                  | 1      |