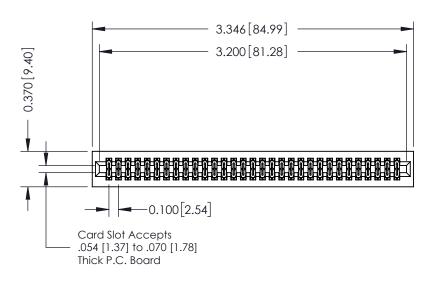

## **See Accompanying Pages for:**

- **Contact Bend Details**
- **Mounting Options**

| 342 / 392 Card Edge Connector |
|-------------------------------|
| Part Number: 342-062-524-201  |

YOUR CONNECTION TO QUALITY & SERVICE

|   | ACAD REFERENCE NO | 342 ENG MASTER                 |
|---|-------------------|--------------------------------|
|   | DRAWN: J.LEE      | DATE: <b>OCT. 06/09</b>        |
|   | CHECKED:          | KED: DATE: E: NTS SHEET 1 OF 3 |
|   | SCALE: NTS        | SHEET 1 OF 3                   |
| ) | DRAWING NUMBER    | ISSUE                          |