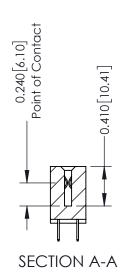

**Mounting Option** 01-No Mounting Lugs **Contact Detail** 

524-P.C. Tail .018 Sq.(0.46 Sq.) - Tail LG=.185(4.70) .100 [2.54] Contact Spacing x .200 [5.08] Row Spacing

342 Assembly

THIS IS A C.A.D. GENERATED DRAWING DO NOT MAKE MANUAL REVISIONS TO MASTER. ISSUE NUMBER

ORIGINAL

1

| 342 / 392 Series Card Edge Connector<br>Contact Bend Detail |                                                                                                                                                                                                 | ACAD REFERENCE NO. 342 ENG MASTER |             |                  |        |
|-------------------------------------------------------------|-------------------------------------------------------------------------------------------------------------------------------------------------------------------------------------------------|-----------------------------------|-------------|------------------|--------|
|                                                             |                                                                                                                                                                                                 | DRAWN:                            | J.LEE       | DATE: OCT. 06/09 |        |
|                                                             |                                                                                                                                                                                                 | CHECKED:                          |             | DATE:            |        |
|                                                             | THESE DRAWINGS AND SPECIFICATIONS ARE THE PROPERTY OF EDAC INC.,AND SHALL NOT BE REPRODUCED,OR COPIED OR USED AS THE BASIS FOR THE MANUFACTURE OR SALE OF APPARATUS WITHOUT WRITTEN PERMISSION. | SCALE:                            | NTS         | SHEET :          | 2 OF 3 |
|                                                             |                                                                                                                                                                                                 | DRAWING                           | NUMBER      |                  | ISSUE  |
|                                                             |                                                                                                                                                                                                 | 3                                 | 42 Assembly |                  | 1      |