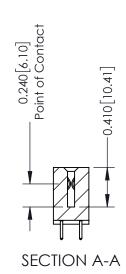

**Mounting Option** 01-No Mounting Lugs **Contact Detail** 

521-P.C. Tail .025 Sq.(0.64 Sq.) - Tail LG=.160(4.06) .100 [2.54] Contact Spacing x .200 [5.08] Row Spacing

342 Assembly

THIS IS A C.A.D. GENERATED DRAWING DO NOT MAKE MANUAL REVISIONS TO MASTER. ISSUE NUMBER

ORIGINAL

1

| 342 / 392 Series Card Edge Connector<br>Contact Bend Detail |                                                                                                                                                                                                  | ACAD REFERENCE NO. 342 ENG MASTER |             |                  |        |
|-------------------------------------------------------------|--------------------------------------------------------------------------------------------------------------------------------------------------------------------------------------------------|-----------------------------------|-------------|------------------|--------|
|                                                             |                                                                                                                                                                                                  | DRAWN:                            | J.LEE       | DATE: OCT. 06/09 |        |
|                                                             |                                                                                                                                                                                                  | CHECKED:                          |             | DATE:            |        |
| TORONTO, ONTARIO                                            | THESE DRAWINGS AND SPECIFICATIONS ARE THE PROPERTY OF EDAC INC. AND SHALL NOT BE REPRODUCED, OR COPIED OR USED AS THE BASIS FOR THE MANUFACTURE OR SALE OF APPARATUS WITHOUT WRITTEN PERMISSION. | SCALE:                            | NTS         | SHEET :          | 2 OF 3 |
|                                                             |                                                                                                                                                                                                  | DRAWING                           | NUMBER      |                  | ISSUE  |
| YOUR CONNECTION TO QUALITY & SERVICE                        |                                                                                                                                                                                                  | 3                                 | 42 Assembly |                  | 1      |