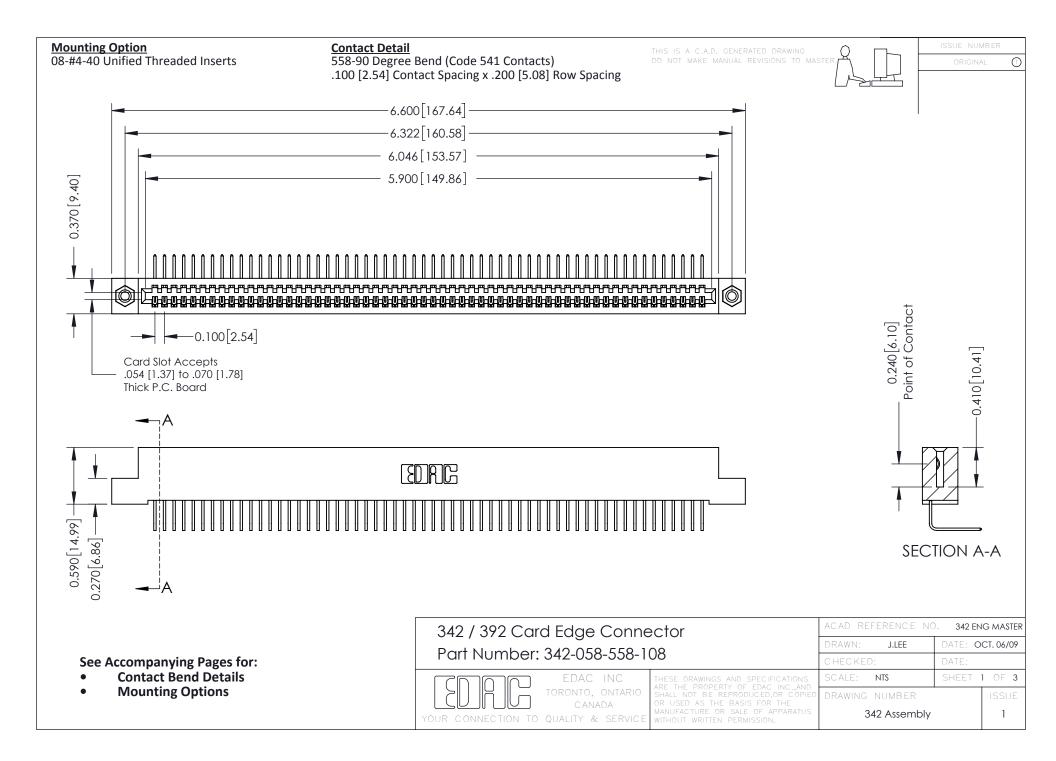

THIS IS A C.A.D. GENERATED DRAWING DO NOT MAKE MANUAL REVISIONS TO MASTER. ISSUE NUMBER

ORIGINAL

1



| 342 / 392 Series Card Edge Connector<br>Contact Bend Detail |                                                                                                                                                                                                  | ACAD REFERENCE NO. 342 ENG MASTER |             |                  |        |
|-------------------------------------------------------------|--------------------------------------------------------------------------------------------------------------------------------------------------------------------------------------------------|-----------------------------------|-------------|------------------|--------|
|