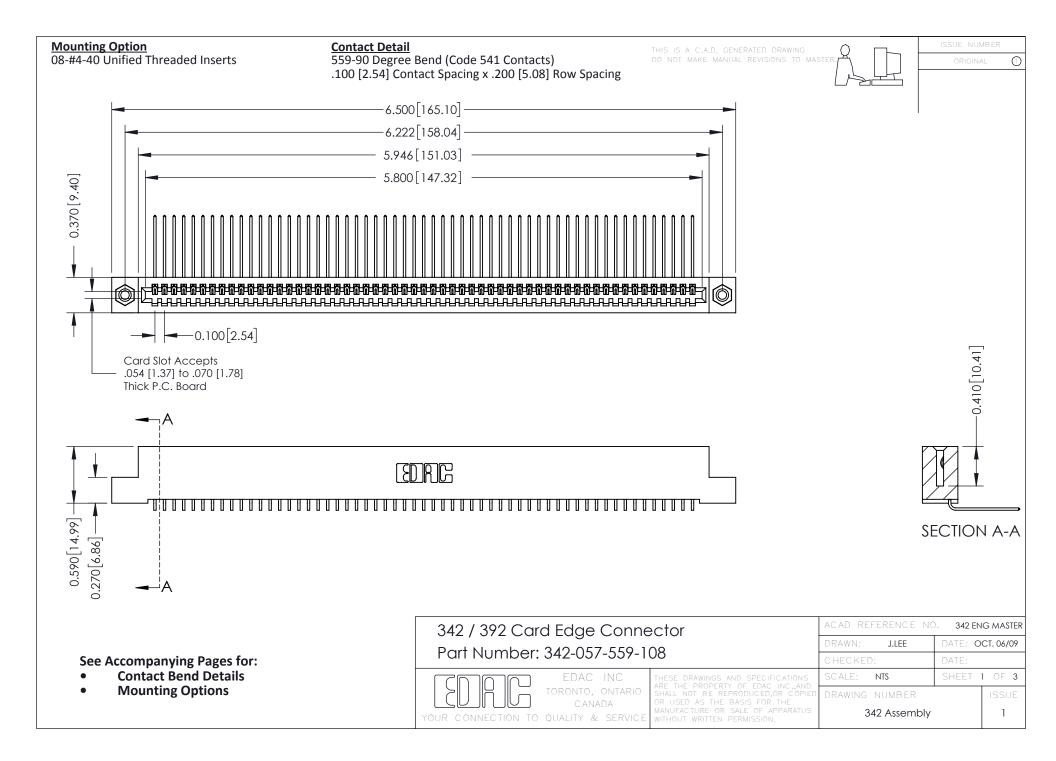

THIS IS A C.A.D. GENERATED DRAWING DO NOT MAKE MANUAL REVISIONS TO MASTER. ISSUE NUMBER

ORIGINAL

1



| 342 / 392 Series Card Edge Connector<br>Contact Bend Detail |                                                                                                                                                                                                  | ACAD REFERENCE NO. 342 ENG MASTER |             |                  |        |
|-------------------------------------------------------------|--------------------------------------------------------------------------------------------------------------------------------------------------------------------------------------------------|-----------------------------------|-------------|------------------|--------|
|