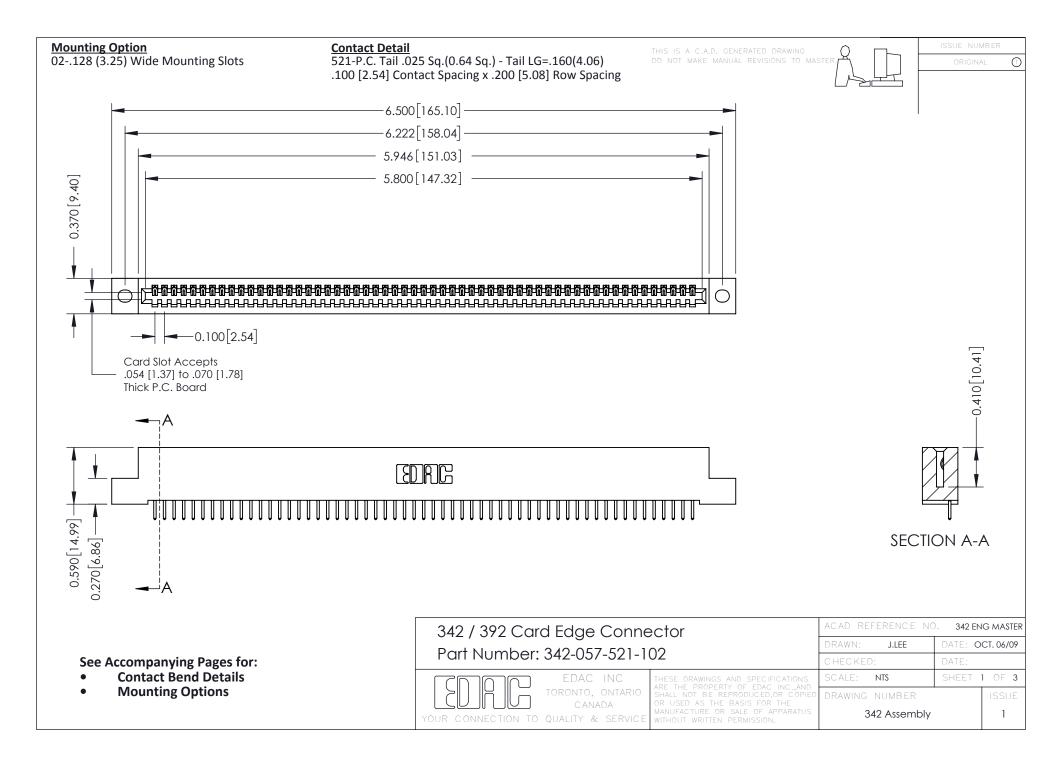

THIS IS A C.A.D. GENERATED DRAWING DO NOT MAKE MANUAL REVISIONS TO MASTER. ISSUE NUMBER

ORIGINAL

1



| 342 / 392 Series Card Edge Connector<br>Contact Bend Detail |                                                                                                                                                                                                  | ACAD REFERENCE NO. 342 ENG MASTER |             |                  |        |
|-------------------------------------------------------------|--------------------------------------------------------------------------------------------------------------------------------------------------------------------------------------------------|-----------------------------------|-------------|------------------|--------|
|