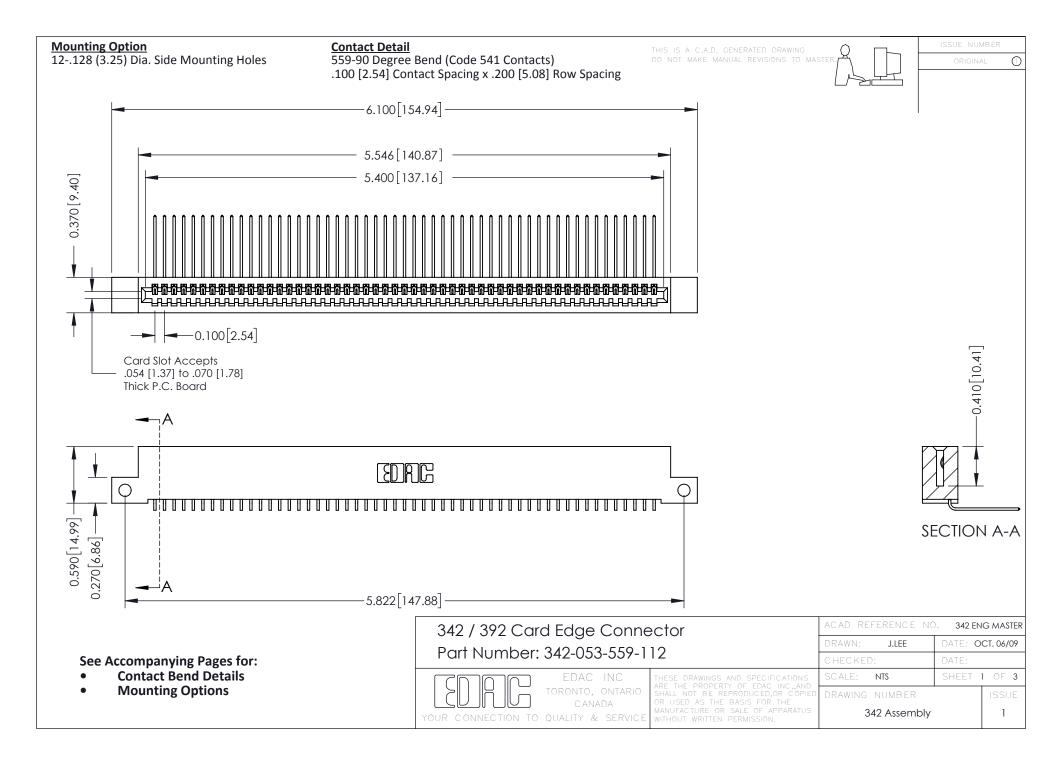

THIS IS A C.A.D. GENERATED DRAWING DO NOT MAKE MANUAL REVISIONS TO MASTER. ISSUE NUMBER

ORIGINAL

1



| 342 / 392 Series Card Edge Connector<br>Contact Bend Detail |                                                                                                                                                                                                  | ACAD REFERENCE NO. 342 ENG MASTER |             |                  |        |
|-------------------------------------------------------------|--------------------------------------------------------------------------------------------------------------------------------------------------------------------------------------------------|-----------------------------------|-------------|------------------|--------|
|