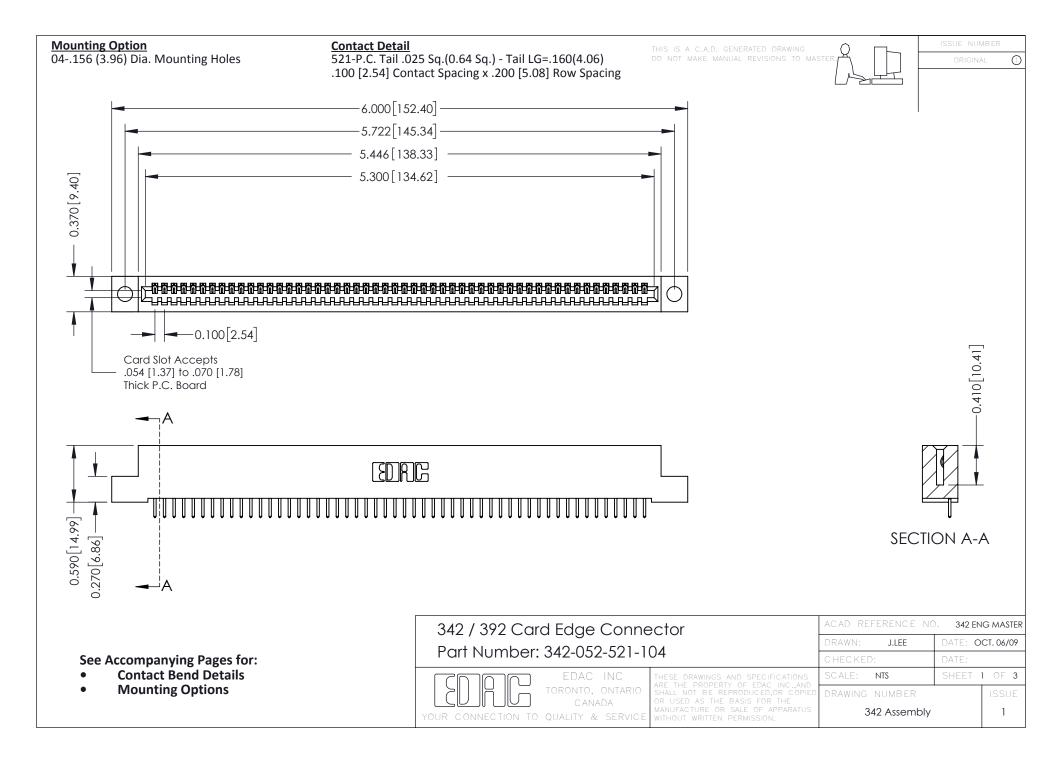

THIS IS A C.A.D. GENERATED DRAWING DO NOT MAKE MANUAL REVISIONS TO MASTER. ISSUE NUMBER

ORIGINAL

1



| 342 / 392 Series Card Edge Connector<br>Contact Bend Detail |                                                                                                                                                                                                  | ACAD REFERENCE NO. 342 ENG MASTER |             |                  |        |
|-------------------------------------------------------------|--------------------------------------------------------------------------------------------------------------------------------------------------------------------------------------------------|-----------------------------------|-------------|------------------|--------|
|