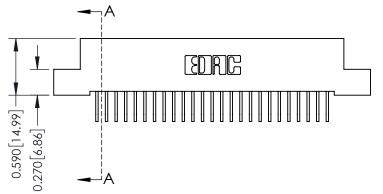

## **See Accompanying Pages for:**

- **Contact Bend Details**
- **Mounting Options**

342 / 392 Card Edge Connector Part Number: 342-050-558-207

YOUR CONNECTION TO QUALITY & SERVICE

CANADA

342 ENG MASTER J.LEE DATE: OCT. 06/09 SHEET 1 OF 3

342 Assembly

THIS IS A C.A.D. GENERATED DRAWING DO NOT MAKE MANUAL REVISIONS TO MASTER. ISSUE NUMBER

ORIGINAL

1

| 342 / 392 Series Card Edge Connector<br>Contact Bend Detail |                                                                                                                                                                                                  | ACAD REFERENCE NO. 342 ENG MASTER |             |                  |        |
|-------------------------------------------------------------|--------------------------------------------------------------------------------------------------------------------------------------------------------------------------------------------------|-----------------------------------|-------------|------------------|--------|
|                                                             |                                                                                                                                                                                                  | DRAWN:                            | J.LEE       | DATE: OCT. 06/09 |        |
|                                                             |                                                                                                                                                                                                  | CHECKED:                          |             | DATE:            |        |
| TORONTO, ONTARIO                                            | THESE DRAWINGS AND SPECIFICATIONS ARE THE PROPERTY OF EDAC INC. AND SHALL NOT BE REPRODUCED, OR COPIED OR USED AS THE BASIS FOR THE MANUFACTURE OR SALE OF APPARATUS WITHOUT WRITTEN PERMISSION. | SCALE:                            | NTS         | SHEET :          | 2 OF 3 |
|                                                             |                                                                                                                                                                                                  | DRAWING                           | NUMBER      |                  | ISSUE  |
| YOUR CONNECTION TO QUALITY & SERVICE                        |                                                                                                                                                                                                  | 3                                 | 42 Assembly |                  | 1      |