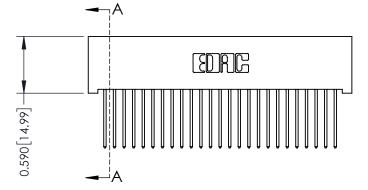

342 Assembly

THIS IS A C.A.D. GENERATED DRAWING DO NOT MAKE MANUAL REVISIONS TO MASTER. ISSUE NUMBER

ORIGINAL

1

| 342 / 392 Series Card Edge Connector<br>Contact Bend Detail |                                                                                                                                   | ACAD REFERENCE NO. 342 ENG MASTER |             |                  |        |
|-------------------------------------------------------------|-----------------------------------------------------------------------------------------------------------------------------------|-----------------------------------|-------------|------------------|--------|
|                                                             |                                                                                                                                   | DRAWN:                            | J.LEE       | DATE: OCT. 06/09 |        |
|                                                             |                                                                                                                                   | CHECKED:                          |             | DATE:            |        |
| EDAC INC                                                    | ARE THE PROPERTY OF EDAC INC.,AND SHALL NOT BE REPRODUCED,OR COPIED OR USED AS THE BASIS FOR THE MANUFACTURE OR SALE OF APPARATUS | SCALE:                            | NTS         | SHEET :          | 2 OF 3 |
| TORONTO, ONTARIO                                            |                                                                                                                                   | DRAWING                           | NUMBER      |                  | ISSUE  |
| YOUR CONNECTION TO QUALITY & SERVICE                        |                                                                                                                                   | 3                                 | 42 Assembly |                  | 1      |