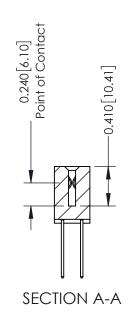

540-Wire Wrap .025 Sq.(0.64 Sq.) - Tail LG=.570(14.48) .100 [2.54] Contact Spacing x .200 [5.08] Row Spacing

THIS IS A C.A.D. GENERATED DRAWING DO NOT MAKE MANUAL REVISIONS TO MASTER

ISSUE NUMBER

ORIGINAL

1

| 342 / 392 Card Edge Connector<br>Mounting Options |                                                                                                                                     | ACAD REFERENCE NO. 342 ENG MASTER |                  |        |  |
|---------------------------------------------------|-------------------------------------------------------------------------------------------------------------------------------------|-----------------------------------|------------------|--------|--|
|                                                   |                                                                                                                                     | DRAWN: J.LEE                      | DATE: OCT. 06/09 |        |  |
|                                                   |                                                                                                                                     | CHECKED:                          | DATE:            |        |  |
| EDAC INC                                          | ARE THE PROPERTY OF EDAC INC.,AND — SHALL NOT BE REPRODUCED,OR COPIED OR USED AS THE BASIS FOR THE MANUFACTURE OR SALE OF APPARATUS | SCALE: NTS                        | SHEET :          | 3 OF 3 |  |
| TORONTO, ONTARIO                                  |                                                                                                                                     | DRAWING NUMBER                    | •                | ISSUE  |  |
| YOUR CONNECTION TO QUALITY & SERVICE              |                                                                                                                                     | 342 Assembly                      |                  | 1      |  |