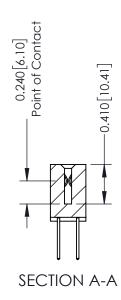

**Mounting Option** 

02-.128 (3.25) Wide Mounting Slots

**Contact Detail** 

523-P.C. Tail .025 Sq.(0.64 Sq.) - Tail LG=.400(10.16) .100 [2.54] Contact Spacing x .200 [5.08] Row Spacing