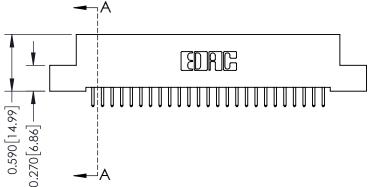

342 Assembly

THIS IS A C.A.D. GENERATED DRAWING DO NOT MAKE MANUAL REVISIONS TO MASTER. ISSUE NUMBER

ORIGINAL

1

| Contact Bend Detail                  |                                                                                                                                    | ACAD REFERENCE NO. 342 ENG MASTER |             |                  |        |
|--------------------------------------|------------------------------------------------------------------------------------------------------------------------------------|-----------------------------------|-------------|------------------|--------|
|                                      |                                                                                                                                    | DRAWN:                            | J.LEE       | DATE: OCT. 06/09 |        |
|                                      |                                                                                                                                    | CHECKED:                          |             | DATE:            |        |
| EDAC INC                             | THESE DRAWINGS AND SPECIFICATIONS ARE THE PROPERTY OF EDAC INC.,AND SHALL NOT BE REPRODUCED,OR COPIED OR USED AS THE BASIS FOR THE | SCALE:                            | NTS         | SHEET :          | 2 OF 3 |
| TORONTO, ONTARIO                     |                                                                                                                                    | DRAWING                           | NUMBER      |                  | ISSUE  |
| YOUR CONNECTION TO QUALITY & SERVICE | MANUFACTURE OR SALE OF APPARATUS                                                                                                   | 3                                 | 42 Assembly |                  | 1      |