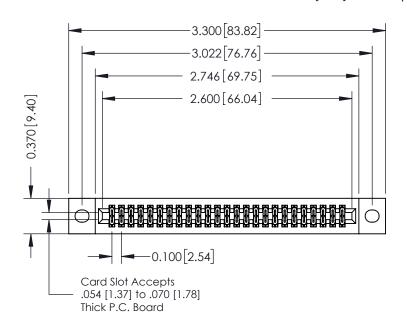

## **See Accompanying Pages for:**

- **Contact Bend Details**
- **Mounting Options**

| 342 / 392 Card Edge Connector |
|-------------------------------|
| Part Number: 342-050-521-202  |

| ACAD REFERENCE NO. 342 ENG MAS |                  |  |  |  |
|--------------------------------|------------------|--|--|--|
| DRAWN: J.LEE                   | DATE: OCT. 06/09 |  |  |  |
| CHECKED:                       | DATE:            |  |  |  |
| SCALE: NTS                     | SHEET 1 OF 3     |  |  |  |
| DRAWING NUMBER                 | ISSUE            |  |  |  |