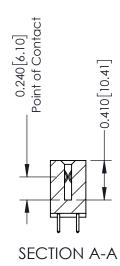

342 Assembly

THIS IS A C.A.D. GENERATED DRAWING DO NOT MAKE MANUAL REVISIONS TO MASTER. ISSUE NUMBER

ORIGINAL

1

| Contact Bend Detail                  |                                                                                                                                    | ACAD REFERENCE NO. 342 ENG MASTER |             |                  |        |
|--------------------------------------|------------------------------------------------------------------------------------------------------------------------------------|-----------------------------------|-------------|------------------|--------|
|                                      |                                                                                                                                    | DRAWN:                            | J.LEE       | DATE: OCT. 06/09 |        |
|                                      |                                                                                                                                    | CHECKED:                          |             | DATE:            |        |
| EDAC INC                             | THESE DRAWINGS AND SPECIFICATIONS ARE THE PROPERTY OF EDAC INC.,AND SHALL NOT BE REPRODUCED,OR COPIED OR USED AS THE BASIS FOR THE | SCALE:                            | NTS         | SHEET :          | 2 OF 3 |
| TORONTO, ONTARIO                     |                                                                                                                                    | DRAWING                           | NUMBER      |                  | ISSUE  |
| YOUR CONNECTION TO QUALITY & SERVICE | MANUFACTURE OR SALE OF APPARATUS                                                                                                   | 3                                 | 42 Assembly |                  | 1      |