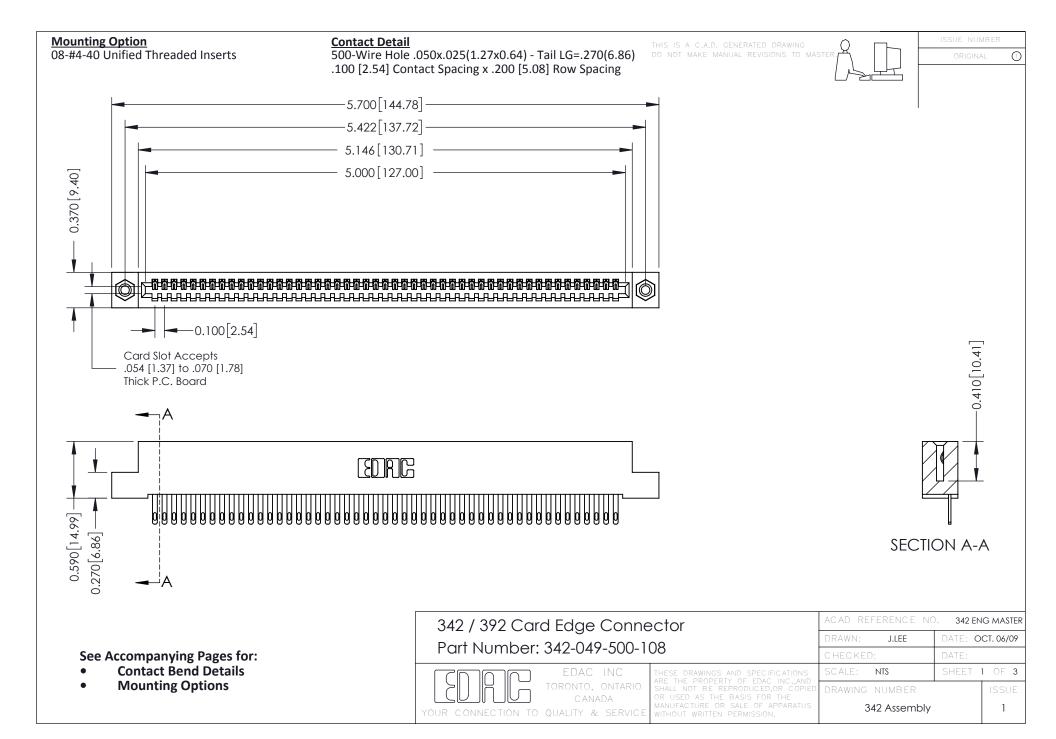

THIS IS A C.A.D. GENERATED DRAWING DO NOT MAKE MANUAL REVISIONS TO MASTER. ISSUE NUMBER

ORIGINAL

1



| 342 / 392 Series Card Edge Connector<br>Contact Bend Detail |                                                                                                                                                                                                  | ACAD REFERENCE NO. 342 ENG MASTER |             |                  |        |
|-------------------------------------------------------------|--------------------------------------------------------------------------------------------------------------------------------------------------------------------------------------------------|-----------------------------------|-------------|------------------|--------|
|