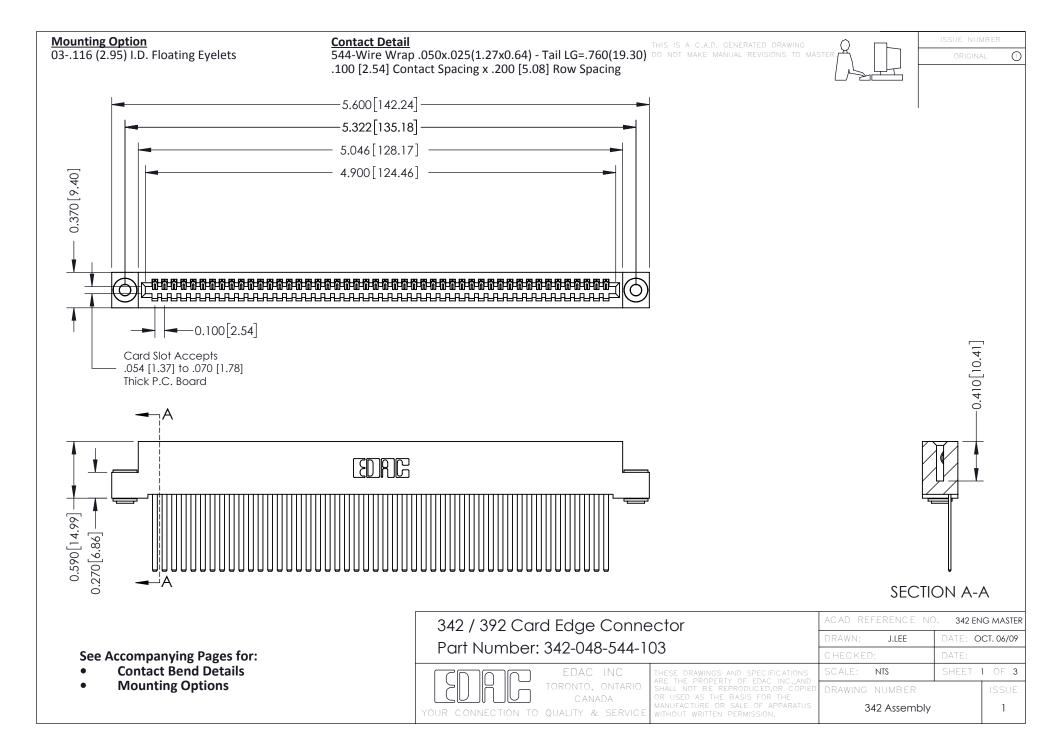

THIS IS A C.A.D. GENERATED DRAWING DO NOT MAKE MANUAL REVISIONS TO MASTER. ISSUE NUMBER

ORIGINAL

1



| 342 / 392 Series Card Edge Connector<br>Contact Bend Detail |                                                                                                                                                                                                  | ACAD REFERENCE NO. 342 ENG MASTER |             |                  |        |
|-------------------------------------------------------------|--------------------------------------------------------------------------------------------------------------------------------------------------------------------------------------------------|-----------------------------------|-------------|------------------|--------|
|