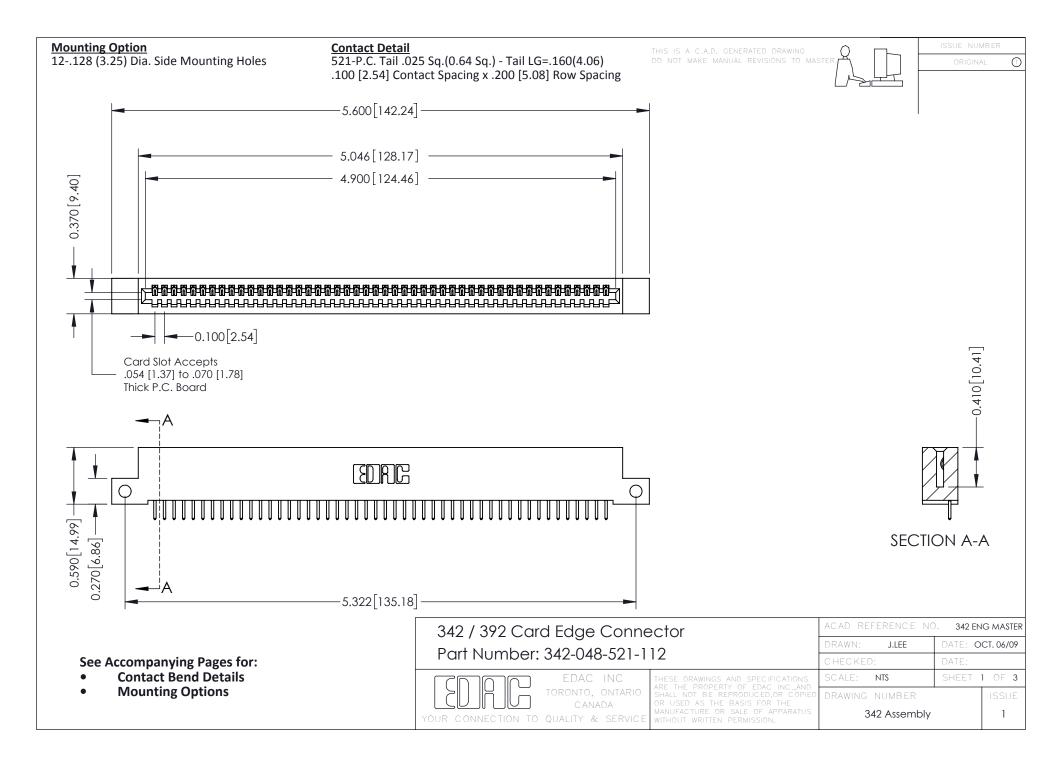

THIS IS A C.A.D. GENERATED DRAWING DO NOT MAKE MANUAL REVISIONS TO MASTER. ISSUE NUMBER

ORIGINAL

1



| 342 / 392 Series Card Edge Connector<br>Contact Bend Detail |                                                                                                                                                                                                  | ACAD REFERENCE NO. 342 ENG MASTER |             |                  |        |
|-------------------------------------------------------------|--------------------------------------------------------------------------------------------------------------------------------------------------------------------------------------------------|-----------------------------------|-------------|------------------|--------|
|