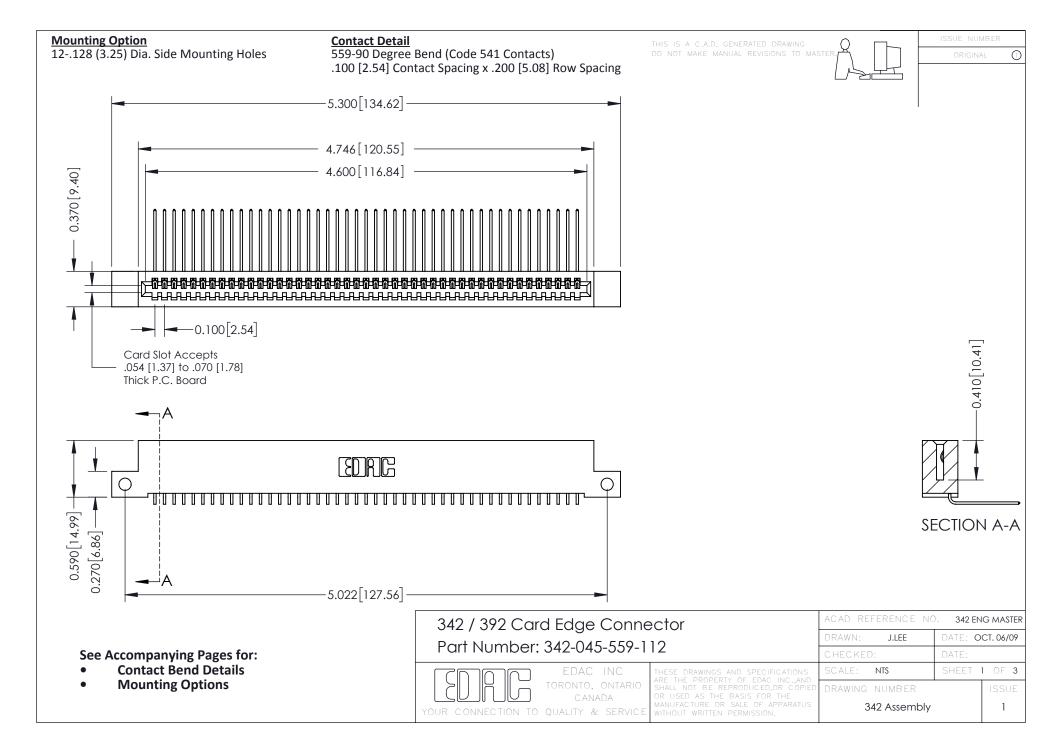

THIS IS A C.A.D. GENERATED DRAWING DO NOT MAKE MANUAL REVISIONS TO MASTER. ISSUE NUMBER

ORIGINAL

1



| 342 / 392 Series Card Edge Connector<br>Contact Bend Detail |                                                                                                                                                                                                  | ACAD REFERENCE NO. 342 ENG MASTER |             |                  |        |
|-------------------------------------------------------------|--------------------------------------------------------------------------------------------------------------------------------------------------------------------------------------------------|-----------------------------------|-------------|------------------|--------|
|