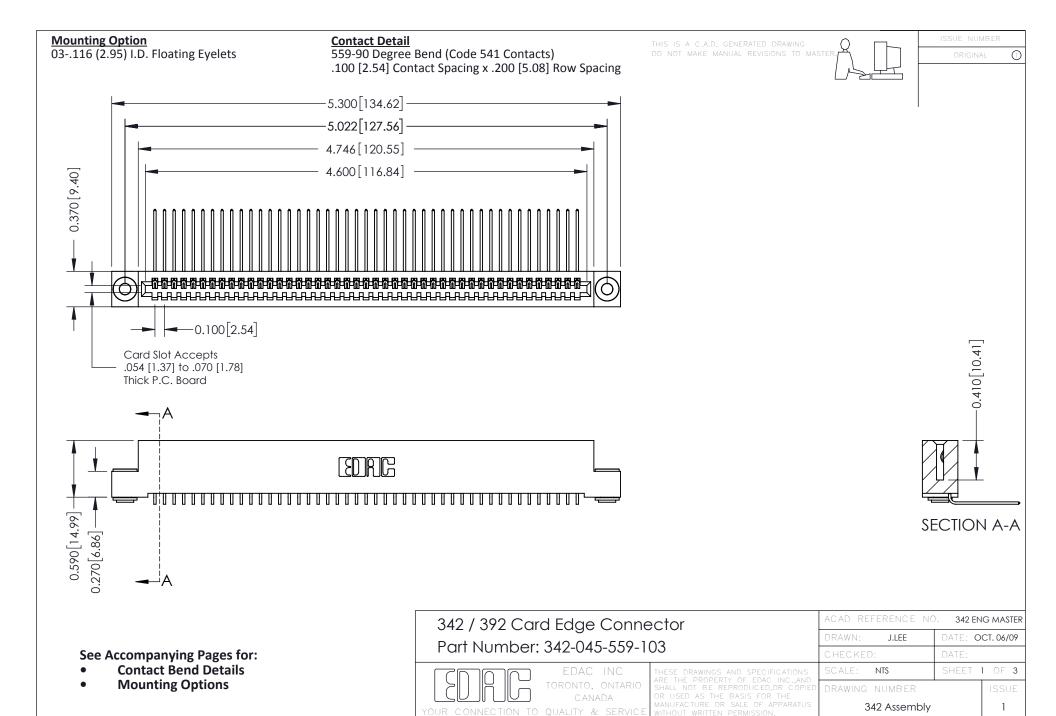

THIS IS A C.A.D. GENERATED DRAWING DO NOT MAKE MANUAL REVISIONS TO MASTER. ISSUE NUMBER

ORIGINAL

1



| 342 / 392 Series Card Edge Connector<br>Contact Bend Detail |                                                                                                                                                                                                  | ACAD REFERENCE NO. 342 ENG MASTER |             |                  |        |
|-------------------------------------------------------------|--------------------------------------------------------------------------------------------------------------------------------------------------------------------------------------------------|-----------------------------------|-------------|------------------|--------|
|