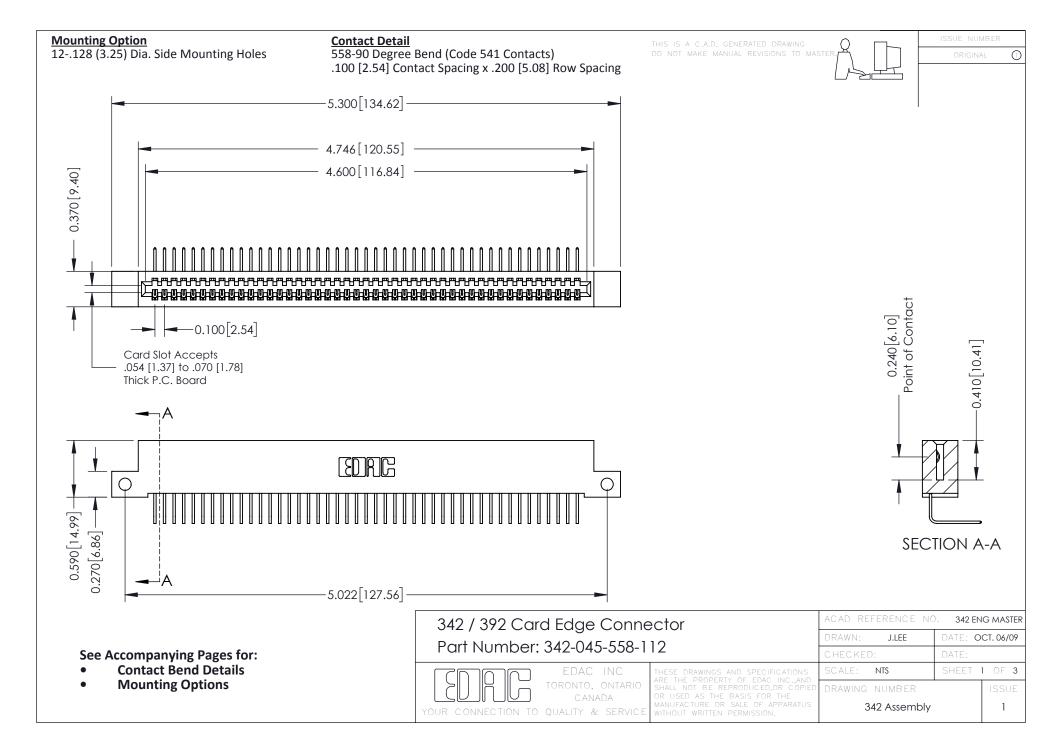

THIS IS A C.A.D. GENERATED DRAWING DO NOT MAKE MANUAL REVISIONS TO MASTER. ISSUE NUMBER

ORIGINAL

1

| 342 / 392 Series Card Edge Connector<br>Contact Bend Detail |                                                                                                                                                                                                  | ACAD REFERENCE NO. 342 ENG MASTER |             |                  |        |
|-------------------------------------------------------------|--------------------------------------------------------------------------------------------------------------------------------------------------------------------------------------------------|-----------------------------------|-------------|------------------|--------|
|                                                             |                                                                                                                                                                                                  | DRAWN:                            | J.LEE       | DATE: OCT. 06/09 |        |
|                                                             |                                                                                                                                                                                                  | CHECKED:                          |             | DATE:            |        |
| TORONTO, ONTARIO                                            | THESE DRAWINGS AND SPECIFICATIONS ARE THE PROPERTY OF EDAC INC. AND SHALL NOT BE REPRODUCED, OR COPIED OR USED AS THE BASIS FOR THE MANUFACTURE OR SALE OF APPARATUS WITHOUT WRITTEN PERMISSION. | SCALE:                            | NTS         | SHEET :          | 2 OF 3 |
|                                                             |                                                                                                                                                                                                  | DRAWING                           | NUMBER      |                  | ISSUE  |
| YOUR CONNECTION TO QUALITY & SERVICE                        |                                                                                                                                                                                                  | 3                                 | 42 Assembly |                  | 1      |

THIS IS A C.A.D. GENERATED DRAWING DO NOT MAKE MANUAL REVISIONS TO MASTER

ISSUE NUMBER

ORIGINAL

1

| 342 / 392 Card Edge Connector<br>Mounting Options |                                                                                                                                                                                               | ACAD REFERENCE NO. 342 ENG MASTER |                         |        |  |  |
|---------------------------------------------------|-----------------------------------------------------------------------------------------------------------------------------------------------------------------------------------------------|-----------------------------------|-------------------------|--------|--|--|
|                                                   |                                                                                                                                                                                               | DRAWN: J.LEE                      | DATE: <b>OCT. 06/09</b> |        |  |  |
|                                                   |                                                                                                                                                                                               | CHECKED:                          | DATE:                   |        |  |  |
| TORONTO, ONTARIO                                  | THESE DRAWINGS AND SPECIFICATIONS ARE THE PROPERTY OF EDAC INCAND SHALL NOT BE REPRODUCED,OR COPIED OR USED AS THE BASIS FOR THE MANUFACTURE OR SALE OF APPARATUS WITHOUT WRITTEN PERMISSION. | SCALE: NTS                        | SHEET :                 | 3 OF 3 |  |  |
|                                                   |                                                                                                                                                                                               | DRAWING NUMBER                    | •                       | ISSUE  |  |  |
| YOUR CONNECTION TO QUALITY & SERVICE              |                                                                                                                                                                                               | 342 Assembly                      |                         | 1      |  |  |